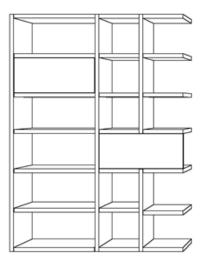

#### Bookcase

### Complete the composition combining accessories...

Choose between bookcase, wardrobe, wardrobe with cubbies, boiserie and also kitchen...

Kitchen

Cubbies

Boiserie

Wardrobe