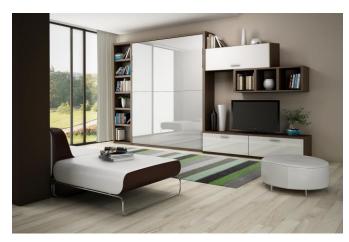

#### ...customizable as needed...

With bookcase

with drawers or storage

with sofa

with desk

with TV

Smart Office

Home Office

### Complete the composition combining accessories...

Choose between bookcase, wardrobe, wardrobe with cubbies, boiserie and also kitchen...

Kitchen

Cubbies

Boiserie

Wardrobe