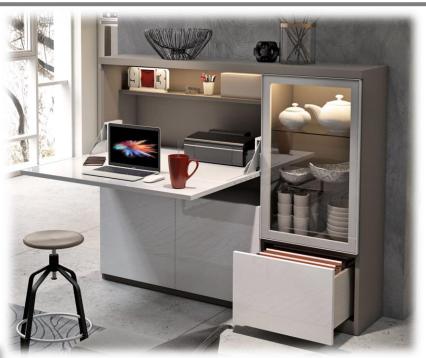

Wall bed with desk

Find your work/study space...

in a wardrobe or a cabinet, in front f the bed, by sliding the kitchen,...

Revolving desk