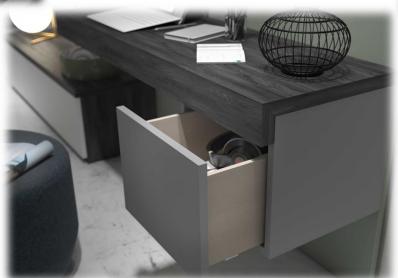

Wall bed with desk

Find your work/study space...

in a wardrobe or a cabinet, in front f the bed, by sliding the kitchen,...

Revolving desk