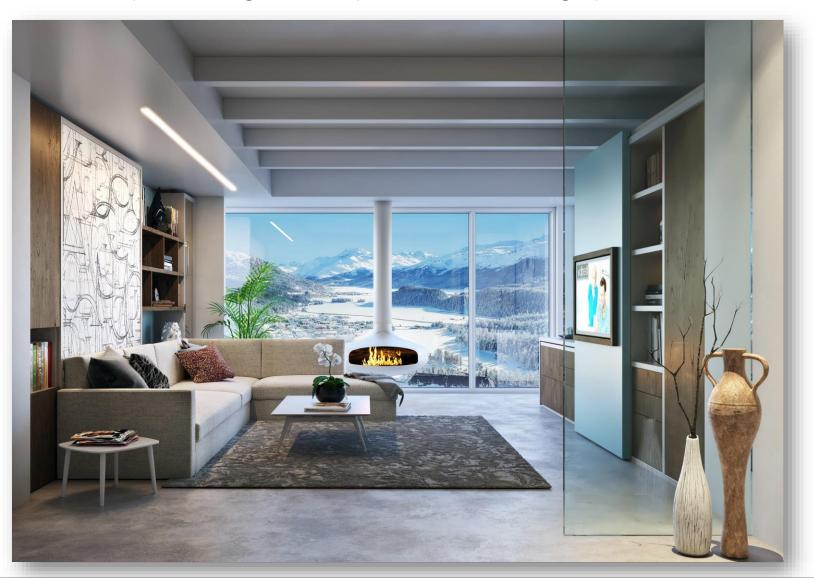

#### ...customizable as needed...

With bookcase

with drawers or storage

with sofa

with desk

with TV

Smart Office

Home Office

Wall bed with desk

Find your work/study space...

in a wardrobe or a cabinet, in front f the bed, by sliding the kitchen,...

Revolving desk