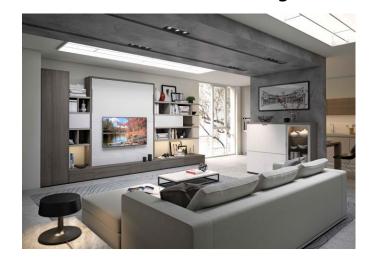

#### ...customizable as needed...

With bookcase

with drawers or storage

with sofa

with desk

with TV

Smart Office

Home Office