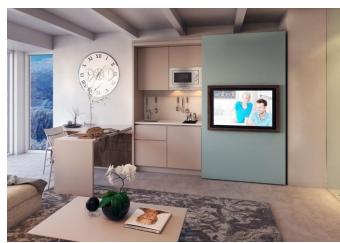

#### ...customizable as needed...

With bookcase

with drawers or storage

with sofa

with desk

with TV

Smart Office

Home Office

Wall bed with desk

Find your work/study space...

in a wardrobe or a cabinet, in front f the bed, by sliding the kitchen,...

Revolving desk