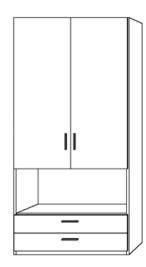

### Complete the composition combining accessories...

Choose between bookcase, wardrobe, wardrobe with cubbies, boiserie and also kitchen...

Kitchen

Cubbies

Boiserie

Wardrobe