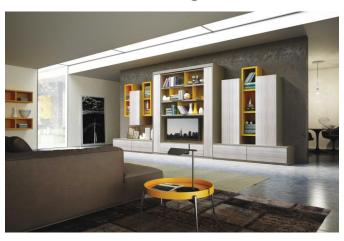

#### Bookcase

### Complete the composition combining accessories...

Choose between bookcase, wardrobe, wardrobe with cubbies, boiserie and also kitchen...

Kitchen

Cubbies

Boiserie

Wardrobe