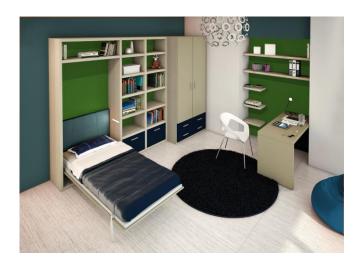

#### THE OFFER - STRUCTURE

Wallbeds

Smart working

Furniture

Single

Bunk Bed

Queen

Wall beds can be...

of different sizes – single, twin, french, queen

and positioning – vertical and horizontal.

Revolving bed

#### ...customizable as needed...

With bookcase

with drawers or storage

with sofa

with desk

with TV

Smart Office

Home Office