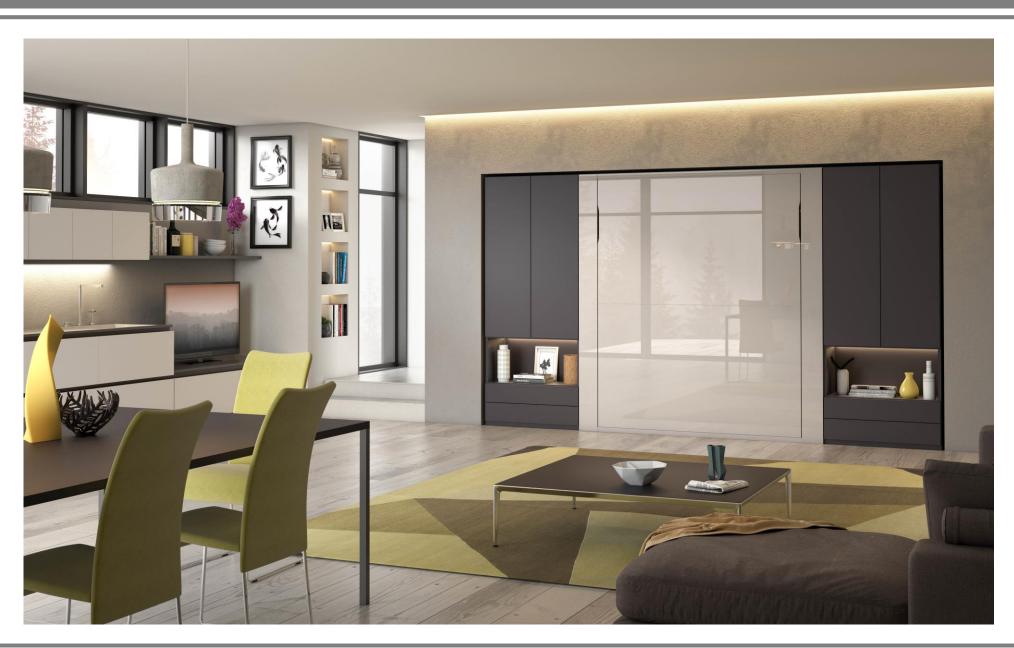

### Complete the composition combining accessories...

Choose between bookcase, wardrobe, wardrobe with cubbies, boiserie and also kitchen...

Kitchen

Cubbies

Boiserie

Wardrobe