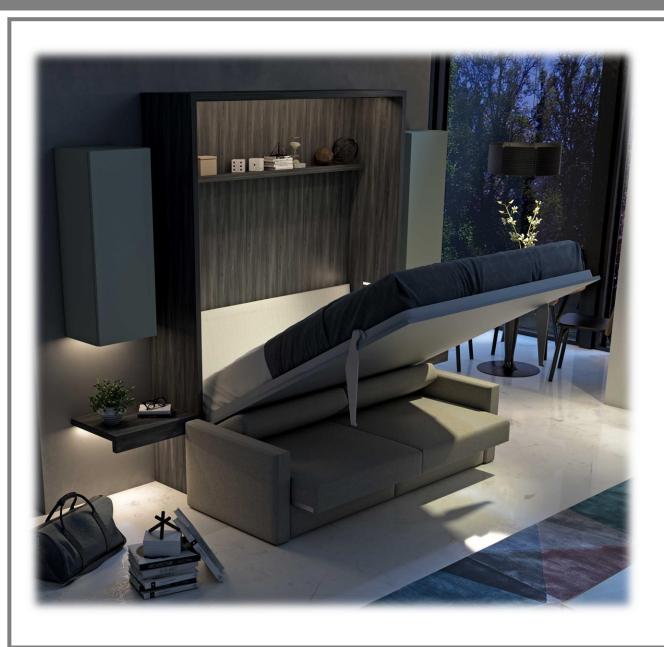

#### THE OFFER - STRUCTURE

Wallbeds

Smart working

Furniture

Single

Bunk Bed

Queen

Wall beds can be...

of different sizes – single, twin, french, queen

and positioning – vertical and horizontal.

Revolving bed