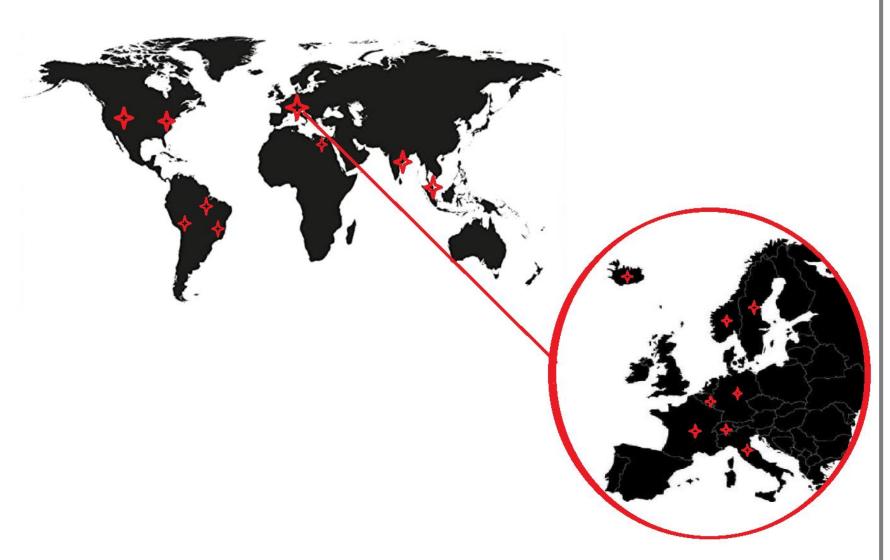

#### POTENTIAL DEVELOPMENT ON FOREIGN MARKETS

The worldwide market for spacesaving solutions **is growing rapidly** and **expanding** all the time.

Market demand is for increasingly customized, cost-effective, agile sourcing and management.