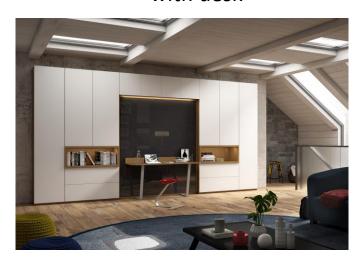

#### ...customizable as needed...

With bookcase

with drawers or storage

with sofa

with desk

with TV

Smart Office

Home Office

Wall bed with desk

Find your work/study space...

in a wardrobe or a cabinet, in front f the bed, by sliding the kitchen,...

Revolving desk