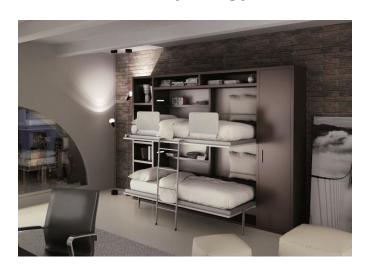

#### THE OFFER - STRUCTURE

Wallbeds

Smart working

Furniture

Single

Bunk Bed

Queen

Wall beds can be...

of different sizes – single, twin, french, queen

and positioning – vertical and horizontal.

Revolving bed