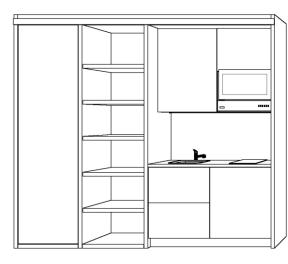

### Complete the composition combining accessories...

Choose between bookcase, wardrobe, wardrobe with cubbies, boiserie and also kitchen...

Kitchen

Cubbies

Boiserie

Wardrobe