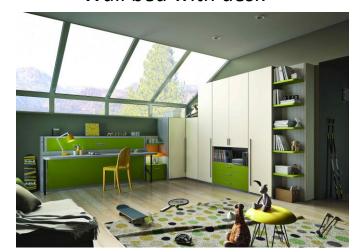

Wall bed with desk

Find your work/study space...

in a wardrobe or a cabinet, in front f the bed, by sliding the kitchen,...

Revolving desk