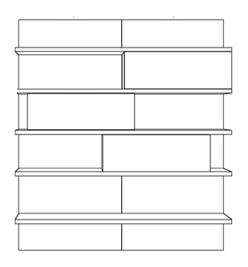

is just beginning, the best is yet to come...





## WOIDE PRODUCTS

#### THE OFFER - STRUCTURE





Wallbeds

Smart working

Furniture







Single



Bunk Bed



Queen



Wall beds can be...

of different sizes – single, twin, french, queen

and positioning – vertical and horizontal.

Revolving bed





#### ...customizable as needed...

With bookcase



with drawers or storage



with sofa



with desk



with TV





Smart Office



Home Office



Wall bed with desk



Find your work/study space...

in a wardrobe or a cabinet, in front f the bed, by sliding the kitchen,...

Revolving desk





#### Bookcase



### Complete the composition combining accessories...

Choose between bookcase, wardrobe, wardrobe with cubbies, boiserie and also kitchen...

Kitchen



Cubbies



Boiserie



Wardrobe



## WOIDE MARKETING MATERIALS



We take care of our wholesaler
by supporting them with
all the materials they need.
Below there are our presentation boxes with:
finishes, catalog, price list, fabric and leather finishes.



#### **CLOSE**



#### MARKETING MATERIALS - CATALOGS







Technical support









Fabric and leather folders

www.wallbeditalia.it