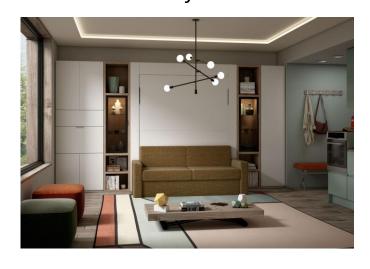

#### ...customizable as needed...

With bookcase

with drawers or storage

with sofa

with desk

with TV

Smart Office

Home Office