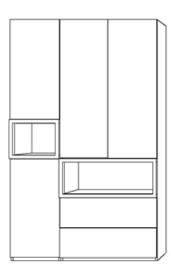

### Complete the composition combining accessories...

Choose between bookcase, wardrobe, wardrobe with cubbies, boiserie and also kitchen...

Kitchen

Cubbies

Boiserie

Wardrobe