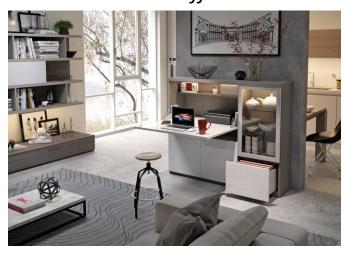

Wall bed with desk

Find your work/study space...

in a wardrobe or a cabinet, in front f the bed, by sliding the kitchen,...

Revolving desk