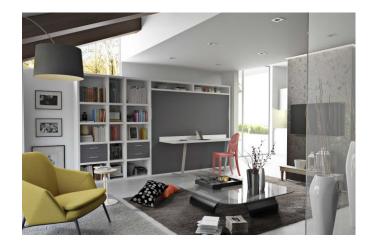

#### ...customizable as needed...

With bookcase

with drawers or storage

with sofa

with desk

with TV

Smart Office

Home Office

Wall bed with desk

Find your work/study space...

in a wardrobe or a cabinet, in front f the bed, by sliding the kitchen,...

Revolving desk