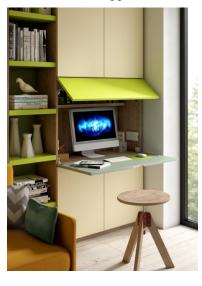

Wall bed with desk

Find your work/study space...

in a wardrobe or a cabinet, in front f the bed, by sliding the kitchen,...

Revolving desk