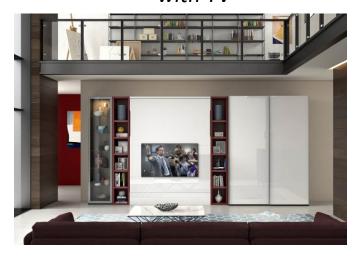

#### ...customizable as needed...

With bookcase

with drawers or storage

with sofa

with desk

with TV

Smart Office

Home Office