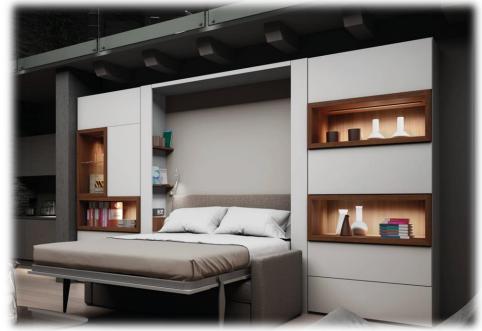

#### THE OFFER - STRUCTURE

Wallbeds

Smart working

Furniture

Single

Bunk Bed

Queen

Wall beds can be...

of different sizes – single, twin, french, queen

and positioning – vertical and horizontal.

Revolving bed