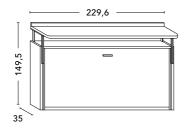

Bed with HORIZONTAL opening. Available size: **SINGLE** (H. cm. 111,3)

#### **DIMENSIONS**