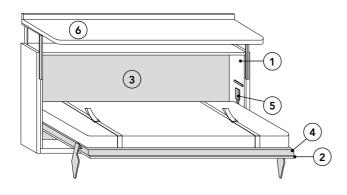

#### 1 - FRAME

Thickness cm. 3,8 - Sides of the frame have adjustable feet.

#### 2 - FRONTAL

Thickness cm. 2,2

#### 3 - BACK PANEL

Thickness cm. 2,2

# 4 - SLATTED BED BASE

Wood slatted bed base with elastic stripes that help to support the weight. The metal frame is coated with epoxy powders with high resistance.

## 5 - CARTER

Plastic or metal cover for the pistons

## 6 - DESK

Thickness cm. 4 - Max weight on the desk (evenly distributed) is kg. 30