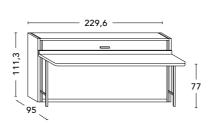

Bed with HORIZONTAL opening. Available size: **SINGLE** (H. cm. 111,3)

#### **DIMENSIONS**