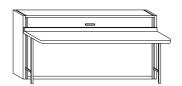

Bed with HORIZONTAL opening. Available size: **SINGLE** (H. cm. 111,3)

#### **DIMENSIONS**

## 6 - DESK

Thickness cm. 4 - Max weight on the desk (evenly distributed) is kg. 30