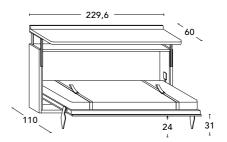

Bed with HORIZONTAL opening. Available size: **SINGLE** (H. cm. 111,3)

#### **DIMENSIONS**