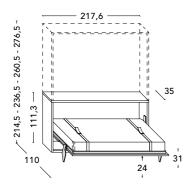

# FLAP - Depth cm. 45,5 / 60 - Introduction

Bed with HORIZONTAL opening. Available size: **SINGLE** (H. cm. 111,3)

## DEPTH CM. 60