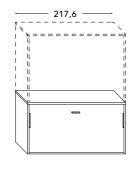

5 - CARTER

Plastic or metal cover for the pistons.

# **MATTRESS**

Available size: cm. 90 x 200 x 19H.

For more informations see our special price list / catalog of mattresses.

### **WARNINGS FOR SAFETY**

- \*\* Before the bed opening is mandatory fix it to the wall with specific wall plug. The fixing at plasterboard wall cannot guarantee the safety.
- \*\* The installer has to check the installation and the wall fixing before leave the bed to the customer use. We suggest also to check the fixing to the wall regularly.
- \*\* Max capacity of the bed is kg. 200
- \*\* Assembly instructions are provided with the delivery.

# FLAP - Depth cm. 45,5 / 60 - Introduction

Bed with HORIZONTAL opening. Available size: **SINGLE** (H. cm. 111,3)

### **DEPTH CM. 45,5**







## DEPTH CM. 60







# **TECHNICAL INFORMATIONS:**



Everything is made of wood agglomerate in conformity with CARB II, veneered with laminate, wood or lacquered colours.

### 1 - FRAME

Thickness cm. 3,8 - Sides of the frame have adjustable feet.

#### 2 - FRONTAL

Thickness cm. 2,2

## 3 - BACK PANEL

Thickness cm. 2,2

## 4 - SLATTED BED BASE

Wood slatted bed base with elastic stripes that help to support the weight. The metal frame is coated with epoxy powders with high resistance.

### 5 - CARTER

Plastic or metal cover for the pistons.

### 6 - INTERNAL SHELVES

Thickness cm. 3,8

#### **MATTRESS**

Available size: cm.90 x 200 x 19H.

For more informations see our special price list / catalog of mattresses.

#### **WARNINGS FOR SAFETY**

- \*\* Before the bed opening is mandatory fix it to the wall