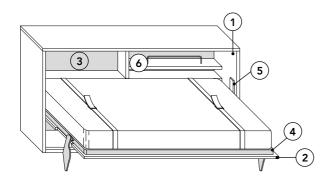

# 1 - FRAME

Thickness cm. 3,8 - Sides of the frame have adjustable feet.

#### 2 - FRONTAL

Thickness cm. 2,2

## 3 - BACK PANEL

Thickness cm. 2,2

## 4 - SLATTED BED BASE

Wood slatted bed base with elastic stripes that help to support the weight. The metal frame is coated with epoxy powders with high resistance.

### 5 - CARTER

Plastic or metal cover for the pistons.

### 6 - INTERNAL SHELVES

Thickness cm. 3,8