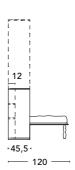

igh resistance.

### 5 - CARTER

Plastic or metal cover for the pistons.

# **MATTRESS**

Available size: cm. 90 x 200 x 19H.

For more informations see our special price list / catalog of mattresses.

### **WARNINGS FOR SAFETY**

- \*\* Before the bed opening is mandatory fix it to the wall with specific wall plug. The fixing at plasterboard wall cannot guarantee the safety.
- \*\* The installer has to check the installation and the wall fixing before leave the bed to the customer use. We suggest also to check the fixing to the wall regularly.
- \*\* Max capacity of the bed is kg. 200
- \*\* Assembly instructions are provided with the delivery.

# FLAP - Depth cm. 45,5 / 60 - Introduction

Bed with HORIZONTAL opening. Available size: **SINGLE** (H. cm. 111,3)

### **DEPTH CM. 45,5**







## DEPTH CM. 60







# **TECHNICAL INFORMATIONS:**



Everything is made of wood agglomerate in conformity with CARB II, veneered with laminate, wood or lacquered colours.

### 1 - FRAME

Thickness cm. 3,8 - Sides of the frame have adjustable feet.

#### 2 - FRONTAL

Thickness cm. 2,2

## 3 - BACK PANEL

Thickness cm. 2,2

## 4 - SLATTED BED BASE

Wood slatted bed base with elastic stripes that help to support the weight. The metal frame is coated with epoxy powders with high resistance.

### 5 - CARTER

Plastic or metal cover for the pistons.

### 6 - INTERNAL SHELVES

Thickness cm. 3,8

#### **MATTRESS**

Available size: cm.90 x 200 x 19H.

For more informations see our special price list / catalog of mattresses.

#### **WARNINGS FOR SAFETY**

- \*\* Before the bed opening is mandato