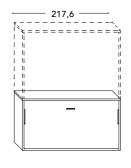

# FLAP - Depth cm. 45,5 / 60 - Introduction

Bed with HORIZONTAL opening. Available size: **SINGLE** (H. cm. 111,3)

## DEPTH CM. 60