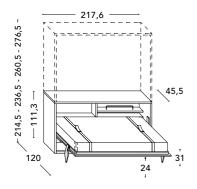

# FLAP - Depth cm. 45,5 / 60 - Introduction

Bed with HORIZONTAL opening. Available size: **SINGLE** (H. cm. 111,3)

### **DEPTH CM. 45,5**