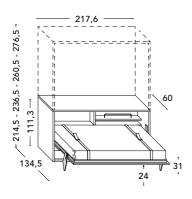

# FLAP - Depth cm. 45,5 / 60 - Introduction

Bed with HORIZONTAL opening. Available size: **SINGLE** (H. cm. 111,3)

## DEPTH CM. 60