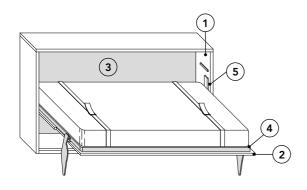

# 1 - FRAME

Thickness cm. 3,8 - Sides of the frame have adjustable feet.

#### 2 - FRONTAL

Thickness cm. 2,2

## 3 - BACK PANEL

Thickness cm. 2,2

## 4 - SLATTED BED BASE

Wood slatted bed base with elastic stripes that help to support the weight. The metal frame is coated with epoxy powders with high resistance.

### 5 - CARTER

Plastic or metal cover for the pistons.