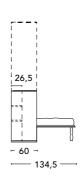

- CARTER

Plastic or metal cover for the pistons.

# **MATTRESS**

Available size: cm. 90 x 200 x 19H.

For more informations see our special price list / catalog of mattresses.

### **WARNINGS FOR SAFETY**

- \*\* Before the bed opening is mandatory fix it to the wall with specific wall plug. The fixing at plasterboard wall cannot guarantee the safety.
- \*\* The installer has to check the installation and the wall fixing before leave the bed to the customer use. We suggest also to check the fixing to the wall regularly.
- \*\* Max capacity of the bed is kg. 200
- \*\* Assembly instructions are provided with the delivery.

# FLAP - Depth cm. 45,5 / 60 - Introduction

Bed with HORIZONTAL opening. Available size: **SINGLE** (H. cm. 111,3)

### **DEPTH CM. 45,5**







## DEPTH CM. 60







# **TECHNICAL INFORMATIONS:**



Everything is made of wood agglomerate in conformity with CARB II, veneered with laminate, wood or lacquered colours.

### 1 - FRAME

Thickness cm. 3,8 - Sides of the frame have adjustable feet.

#### 2 - FRONTAL

Thickness cm. 2,2

## 3 - BACK PANEL

Thickness cm. 2,2

## 4 - SLATTED BED BASE

Wood slatted bed base with elastic stripes that help to support the weight. The metal frame is coated with epoxy powders with high resistance.

### 5 - CARTER

Plastic or metal cover for the pistons.

### 6 - INTERNAL SHELVES

Thickness cm. 3,8

#### **MATTRESS**

Available size: cm.90 x 200 x 19H.

For more informations see our special price list / catalog of mattresses.

#### **WARNINGS FOR SAFETY**

- \*\* Before the bed opening is mandatory fix it to the wall w