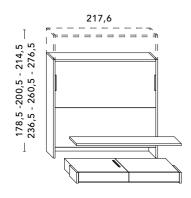

### SBALZO CITY VERSION - Bed with VERTICAL opening - Depth cm. 35.

Available sizes: FRENCH (W. cm. 160,6) - QUEEN (W. cm. 180,6) - KING (W. cm. 200,6)

Height under the frontal cm. 41