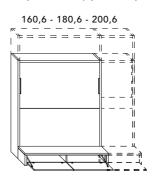

### SBALZO CITY VERSION - Bed with VERTICAL opening - Depth cm. 35.

Available sizes: FRENCH (W. cm. 160,6) - QUEEN (W. cm. 180,6) - KING (W. cm. 200,6)

Height under the frontal cm. 41