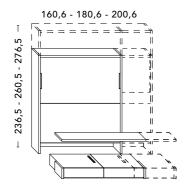

### SBALZO CITY VERSION - Bed with VERTICAL opening - Depth cm. 35.

Available sizes: FRENCH (W. cm. 160,6) - QUEEN (W. cm. 180,6) - KING (W. cm. 200,6)

Height under the frontal cm. 41