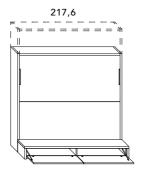

### SBALZO SPACE VERSION - Bed with HORIZONTAL opening - Depth cm. 35.

Available sizes: FRENCH - QUEEN

162 - FRENCH VERSION 182 - QUEEN VERSION

Height under the frontal cm. 41