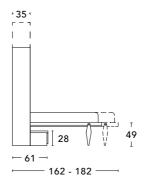

### SBALZO CITY VERSION - Bed with VERTICAL opening - Depth cm. 35.

Available sizes: FRENCH (W. cm. 160,6) - QUEEN (W. cm. 180,6) - KING (W. cm. 200,6)

Height under the frontal cm. 41

### SBALZO SPACE VERSION - Bed with HORIZONTAL opening - Depth cm. 35.

Available sizes: FRENCH - QUEEN

162 - FRENCH VERSION 182 - QUEEN VERSION

Height under the frontal cm. 41