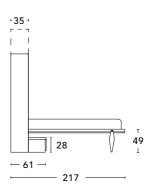

### SBALZO CITY VERSION - Bed with VERTICAL opening - Depth cm. 35.

Available sizes: FRENCH (W. cm. 160,6) - QUEEN (W. cm. 180,6) - KING (W. cm. 200,6)

Height under the frontal cm. 41

#### **BED FRAMI**

Thickness cm. 3,8 - Sides of the frame have adjustable feet.