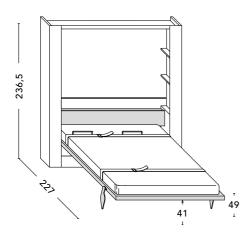

# HOLIDAY - Depth cm. 35 - Introduction

Bed with VERTICAL opening.

Available size: FRENCH (W. cm. 180) - QUEEN (W. cm. 200) - KING (W. cm. 220)

## DEPTH CM. 35

**WIDTH** cm. 180 - 200 - 220

Net height under the frontal cm. 41

**DEPTH CM. 45,5** 

**WIDTH** cm. 180 - 200 - 220

Net height under the frontal cm. 41