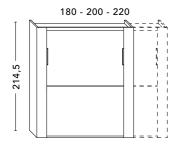

# HOLIDAY - Depth cm. 35 - Introduction

Bed with VERTICAL opening.

Available size: FRENCH (W. cm. 180) - QUEEN (W. cm. 200) - KING (W. cm. 220)

#### 1 - FRAME

Thickness cm. 3,8 - Sides of the frame have adjustable feet.

## 2 - BACK PANEL

Thickness cm. 3,8.

#### 3 - SHELVES

Thickness cm. 2,2.

## 4 - PISTON COVER

Thickness cm. 2,2.

## 5/6 - FRONTAL

Thickness cm. 2,2.

## 7 - FIX BAND / DRAWERS

Thickness cm. 2,2.