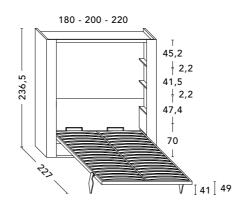

# HOLIDAY - Depth cm. 45,5 - Introduction

Revolving bed.

Available size: FRENCH (W. cm. 180) - QUEEN (W. cm. 200) - KING (W. cm. 220)

## DEPTH CM. 35

**WIDTH** cm. 180 - 200 - 220

Net height under the frontal cm. 41

**DEPTH CM. 45,5** 

**WIDTH** cm. 180 - 200 - 220

Net height under the frontal cm. 41