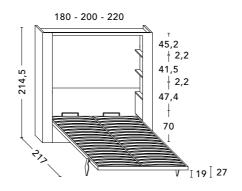

# HOLIDAY - Depth cm. 35 - Introduction

Bed with VERTICAL opening.

Available size: FRENCH (W. cm. 180) - QUEEN (W. cm. 200) - KING (W. cm. 220)

#### 1 - FRAME

Thickness cm. 3,8 - Sides of the frame have adjustable feet.

## 2 - BACK PANEL

Thickness cm. 3,8.

#### 3 - SHELVES

Thickness cm. 2,2.

## 4 - PISTON COVER

Thickness cm. 2,2.

## 5/6 - FRONTAL

Thickness cm. 2,2.

## 7 - FIX BAND / DRAWERS

Thickness cm. 2,2.

## **SLATTED BED BASE**

Wood slatted bed base with elastic stripes that help to support the weight. The metal frame is coated with epoxy powders with high resistance.