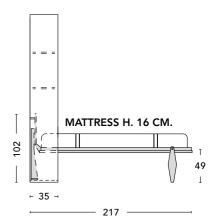

# HOLIDAY - Depth cm. 35 - Introduction

Bed with VERTICAL opening.

Available size: FRENCH (W. cm. 180) - QUEEN (W. cm. 200) - KING (W. cm. 220)

### **MATTRESS**

Available sizes: cm. 140 / 160 / 180 x 200 x 19H.

For more informations see our special price list /catalog of mattresses.