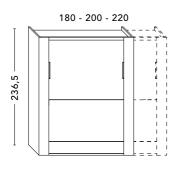

# HOLIDAY - Depth cm. 45,5 - Introduction

Revolving bed.

Available size: FRENCH (W. cm. 180) - QUEEN (W. cm. 200) - KING (W. cm. 220)

## DEPTH CM. 35

**WIDTH** cm. 180 - 200 - 220

Net height under the frontal cm. 41

**DEPTH CM. 45,5** 

**WIDTH** cm. 180 - 200 - 220

Net height under the frontal cm. 41