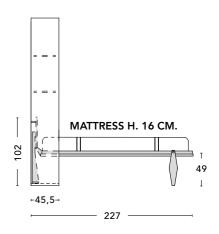

# HOLIDAY - Depth cm. 45,5 - Introduction

Revolving bed.

Available size: FRENCH (W. cm. 180) - QUEEN (W. cm. 200) - KING (W. cm. 220)

### **MATTRESS**

Available sizes: cm. 140 / 160 / 180 x 200 x 19H.

For more informations see our special price list /catalog of mattresses.