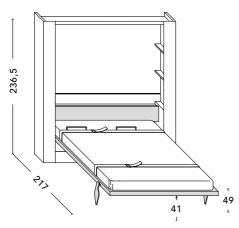

# HOLIDAY - Depth cm. 35 - Introduction

Bed with VERTICAL opening.

Available size: FRENCH (W. cm. 180) - QUEEN (W. cm. 200) - KING (W. cm. 220)

## DEPTH CM. 35

**WIDTH** cm. 180 - 200 - 220

Net height under the frontal cm. 41

**DEPTH CM. 45,5** 

**WIDTH** cm. 180 - 200 - 220

Net height under the frontal cm. 41