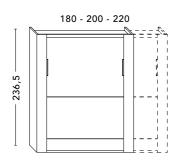

# HOLIDAY - Depth cm. 45,5 - Introduction

Revolving bed.

Available size: FRENCH (W. cm. 180) - QUEEN (W. cm. 200) - KING (W. cm. 220)

## 1 - FRAME PANELS

Thickness cm. 3,8 - Sides of the frame have adjustable feet.

## 2 - BACK PANEL

Thickness cm. 3,8.

#### 3 - SHELVES PANELS

Thickness cm. 2,2.

#### 4 - COVER PANELS

Thickness cm. 2,2.

## 5/6 - FRONTAL PANELS

Thickness cm. 2,2.

## 7 - FIX BAND / DRAWERS

Thickness cm. 2,2.