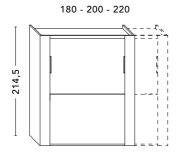

# HOLIDAY - Depth cm. 35 - Introduction

Bed with VERTICAL opening.

Available size: FRENCH (W. cm. 180) - QUEEN (W. cm. 200) - KING (W. cm. 220)

## DEPTH CM. 35

**WIDTH** cm. 180 - 200 - 220

Net height under the frontal cm. 41

**DEPTH CM. 45,5** 

**WIDTH** cm. 180 - 200 - 220

Net height under the frontal cm. 41