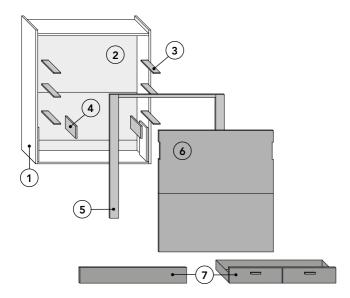

#### 1 - FRAME

Thickness cm. 3,8 - Sides of the frame have adjustable feet.

## 2 - BACK PANEL

Thickness cm. 3,8.

#### 3 - SHELVES

Thickness cm. 2,2.

## 4 - PISTON COVER

Thickness cm. 2,2.

## 5/6 - FRONTAL

Thickness cm. 2,2.

## 7 - FIX BAND / DRAWERS

Thickness cm. 2,2.