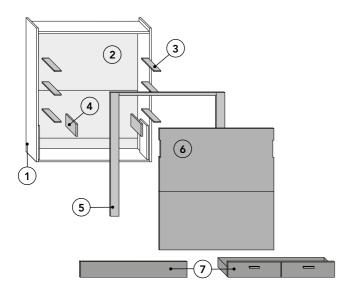

# HOLIDAY - Depth cm. 35 - Introduction

Bed with VERTICAL opening.

Available size: FRENCH (W. cm. 180) - QUEEN (W. cm. 200) - KING (W. cm. 220)

#### **TECHNICAL INFORMATIONS:**

Everythings made of wood agglomerate in conformity with CARB II, veneered with laminate, wood or lacquered colours.

#### 1 - FRAME

Thickness cm. 3,8 - Sides of the frame have adjustable feet.

## 2 - BACK PANEL

Thickness cm. 3,8.

#### 3 - SHELVES

Thickness cm. 2,2.

## 4 - PISTON COVER

Thickness cm. 2,2.

## 5/6 - FRONTAL

Thickness cm. 2,2.

## 7 - FIX BAND / DRAWERS

Thickness cm. 2,2.