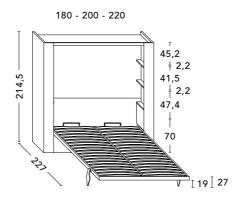

# HOLIDAY - Depth cm. 35 - Introduction

Bed with VERTICAL opening.

Available size: FRENCH (W. cm. 180) - QUEEN (W. cm. 200) - KING (W. cm. 220)

## DEPTH CM. 35

**WIDTH** cm. 180 - 200 - 220

Net height under the frontal cm. 41

**DEPTH CM. 45,5** 

**WIDTH** cm. 180 - 200 - 220

Net height under the frontal cm. 41