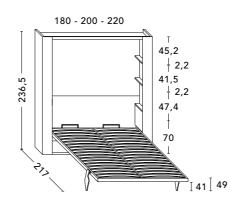

# HOLIDAY - Depth cm. 45,5 - Introduction

Revolving bed.

Available size: FRENCH (W. cm. 180) - QUEEN (W. cm. 200) - KING (W. cm. 220)

## 1 - FRAME PANELS

Thickness cm. 3,8 - Sides of the frame have adjustable feet.

## 2 - BACK PANEL

Thickness cm. 3,8.

#### 3 - SHELVES PANELS

Thickness cm. 2,2.

#### 4 - COVER PANELS

Thickness cm. 2,2.

## 5/6 - FRONTAL PANELS

Thickness cm. 2,2.

## 7 - FIX BAND / DRAWERS

Thickness cm. 2,2.

## **SLATTED BED BASE**

Wood slatted bed base with elastic stripes that help to support the weight. The metal frame is coated with epoxy powders with high resistance.