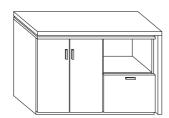

## **AVAILABLE CONFIGURATIONS:**

**VERSION WITH DOORS** 

VERSION WITH DOORS AND DRAWERS

VERSION WITH DOORS, BIG DRAWER AND OPEN ELEMENT

# 5 - CABINETS

Available in three different configuration:

- Version with doors
- Version with doors and drawers
- Version with doors, big drawer and open element