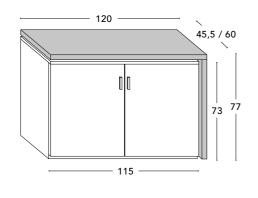

Rotating table in different configurations.

Available depth: cm. 45,5 - cm. 60.

# 5 - CABINETS

Available in three different configuration:

- Version with doors
- Version with doors and drawers
- Version with doors, big drawer and open element