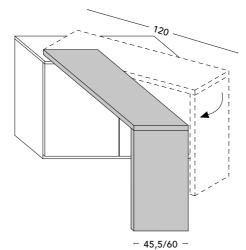

Rotating table in different configurations.

Available depth: cm. 45,5 - cm. 60.