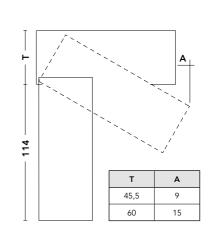

Rotating table in different configurations.

Available depth: cm. 45,5 - cm. 60.