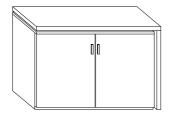

# 5 - CABINETS

Available in three different configuration:

- Version with doors
- Version with doors and drawers
- Version with doors, big drawer and open element