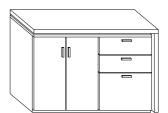

## **AVAILABLE CONFIGURATIONS:**

**VERSION WITH DOORS** 

VERSION WITH DOORS AND DRAWERS

VERSION WITH DOORS, BIG DRAWER AND OPEN ELEMENT

# 5 - CABINETS

Available in three different configuration:

- Version with doors
- Version with doors and drawers
- Version with doors, big drawer and open element