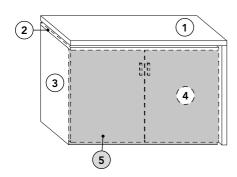

# **TECHNICAL INFORMATIONS:**

Everything is made of wood agglomerate in conformity with CARB II, veneered with laminate, wood or lacquered colours.

## 1 - FLIP TABLE

Thickness cm. 3,8.

## 2 - TOP

Thickness cm. 2,2.

### 3 - FRAME

Thickness cm. 2,2.

#### 4 - FRONTALS

Thickness cm. 2,2.

# 5 - CABINETS

Available in three different configuration:

- Version with doors
- Version with doors and drawers
- Version with doors, big drawer and open element