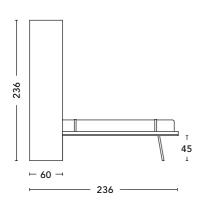

# **METROPOLIS** - Introduction

Revolving bed.

Available size: QUEEN (W. cm. 200 - D. cm. 60)

200 — 60 1

Height under the bed open cm. 45