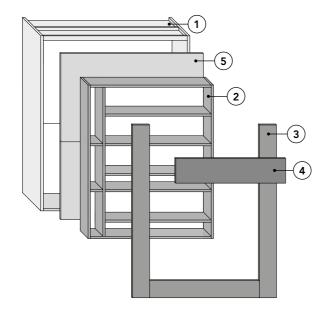

### 1 - FRAME

Thickness cm. 2,2 - Sides of the frame have adjustable feet.

### 2 - REVOLVING FRAME

Thickness cm. 2,2 / 3,8.

### 3 - FRONTAL AND DOORS

Thickness cm. 2,2.

# 4 - FLAP DOORS

Thickness cm. 2,2.

### 5 - BED BASE FRONTAL

Thickness cm. 2,2.