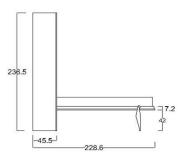

## **DEPTH cm. 45,5**

2 - Back panel

4 - Cover panel

5/6 - Frontals

7 - Fix band

3 - Internal shelves

Depth cm. 35

The solution with SLIDE sofa allow to open and close the bed even if it is vertical or horizontal without remove the back cushions.

Depth cm. 45,5

Height under the frontal cm.41

The solution with SLIDE sofa allow also to have two drawers under the sofa seat. In this way we don't loose extra space.