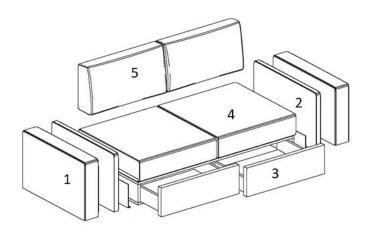

# **SLIDE SOFA**

- 1 Arm: wood frame, foam and dacron. Removable cover in fabric.
- 2- Thin arm: wood frame, foam and dacron. Removable cover in fabric.
- 3 Drawers
- 4 Seat: metal frame with elastic band cm 5, polyurethane foam and removable cover.
- **5 Back pillows**: made with foam with panel frame, and removable cover in fabric.