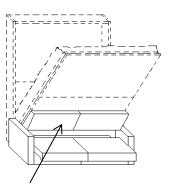

# **SLIDE SOFA**

- 1 Arm: wood frame, foam and dacron. Removable cover in fabric.
- 2- Thin arm: wood frame, foam and dacron. Removable cover in fabric.
- 3 Drawers
- 4 Seat: metal frame with elastic band cm 5, polyurethane foam and removable cover.
- **5 Back pillows**: made with foam with panel frame, and removable cover in fabric.

Depth cm. 35

The solution with SLIDE sofa allow to open and close the bed even if it is vertical or horizontal without remove the back cushions.

Depth cm. 45,5

Height under the frontal cm.41

The solution with SLIDE sofa allow also to have two drawers under the sofa seat. In this way we don't loose extra space.