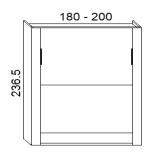

#### DEPTH cm. 35

**OPTIONAL:** Led lights - Mattress Headboard -Electric opening

#### OPTIONAL: Led lights - Mattress Headboard -Electric opening