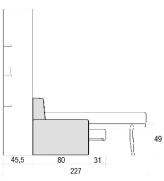

## **DEPTH cm. 45,5**

2 - Back panel

4 - Cover panel

5/6 - Frontals

7 - Fix band

3 - Internal shelves

Depth cm. 35

The solution with SLIDE sofa allow to open and close the bed even if it is vertical or horizontal without remove the back cushions.

Depth cm. 45,5

Height under the frontal cm.41

The solution with SLIDE sofa allow also to have two drawers under the sofa seat. In this way we don't loose extra space.