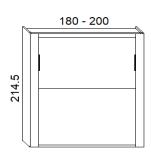

## HOLIDAY

#### DEPTH cm. 35







**OPTIONAL:** Led lights - Mattress Headboard -Electric opening

## **DEPTH cm. 45,5**





2 - Back panel

4 - Cover panel

5/6 - Frontals

7 - Fix band

3 - Internal shelves



#### OPTIONAL: Led lights - Mattress Headboard -Electric opening

### **TECHNICAL INFORMATIONS**



**1 - Frame** Panel of wood agglomerate in conformity with CARB II, veneered with laminate, wood or lacquered colours.

Thickness mm.38 - Sides of the frame have adjustable feet.

Thickness mm.22. Standard finishes in laminate.

Panel of wood agglomerate in conformity with CARB II, veneered

with laminate, wood or lacquered colours. Thickness mm.22 Panel of wood agglomerate in conformity with CARB II, veneered with laminate, wood or lacquered colours. Thickness mm.22

Panel of wood agglomerate in conformity with CARB II, veneered

with laminate, wood or lacquered colours. Thickness mm.22

Panel of wood