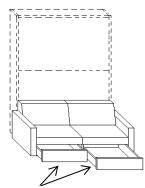

# **SLIDE SOFA**

- 1 Arm: wood frame, foam and dacron. Removable cover in fabric.
- 2- Thin arm: wood frame, foam and dacron. Removable cover in fabric.
- 3 Drawers
- 4 Seat: metal frame with elastic band cm 5, polyurethane foam and removable cover.
- **5 Back pillows**: made with foam with panel frame, and removable cover in fabric.

Depth cm. 35

The solution with SLIDE sofa allow to open and close the bed even if it is vertical or horizontal without remove the back cushions.

Depth cm. 45,5

Height under the frontal cm.41

The solution with SLIDE sofa allow also to have two drawers under the sofa seat. In this way we don't loose extra space.