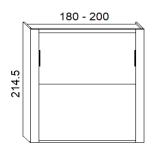

#### DEPTH cm. 35

**OPTIONAL:** Led lights - Mattress Headboard -Electric opening