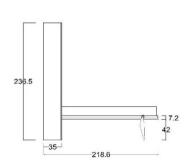

Depth cm. 35

The solution with SLIDE sofa allow to open and close the bed even if it is vertical or horizontal without remove the back cushions.

Depth cm. 45,5

Height under the frontal cm.41

The solution with SLIDE sofa allow also to have two drawers under the sofa seat. In this way we don't loose extra space.