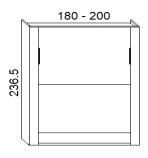

## **DEPTH cm. 45,5**

2 - Back panel

4 - Cover panel

5/6 - Frontals

7 - Fix band

3 - Internal shelves