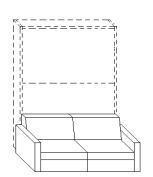

Depth cm. 35

The solution with SLIDE sofa allow to open and close the bed even if it is vertical or horizontal without remove the back cushions.

Depth cm. 45,5

Height under the frontal cm.41

The solution with SLIDE sofa allow also to have two drawers under the sofa seat. In this way we don't loose extra space.