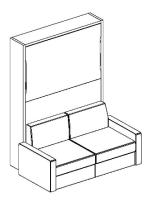

## HOLIDAY

#### DEPTH cm. 35

**OPTIONAL:** Led lights - Mattress Headboard -Electric opening

# **SLIDE SOFA**

- 1 Arm: wood frame, foam and dacron. Removable cover in fabric.
- 2- Thin arm: wood frame, foam and dacron. Removable cover in fabric.
- 3 Drawers
- 4 Seat: metal frame with elastic band cm 5, polyurethane foam and removable cover.
- **5 Back pillows**: made with foam with panel frame, and removable cover in fabric.