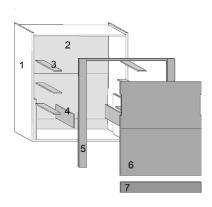

## **DEPTH cm. 45,5**

2 - Back panel

4 - Cover panel

5/6 - Frontals

7 - Fix band

3 - Internal shelves

### **TECHNICAL INFORMATIONS**

**1 - Frame** Panel of wood agglomerate in conformity with CARB II, veneered with laminate, wood or lacquered colours.

Thickness mm.38 - Sides of the frame have adjustable feet.

Thickness mm.22. Standard finishes in laminate.

Panel of wood agglomerate in conformity with CARB II, veneered

with laminate, wood or lacquered colours. Thickness mm.22 Panel of wood agglomerate in conformity with CARB II, veneered with laminate, wood or lacquered colours. Thickness mm.22

Panel of wood agglomerate in conformity with CARB II, veneered

with laminate, wood or lacquered colours. Thickness mm.22

Panel of wood agglomerate in conformity with CARB II, veneered

with laminate, wood or lacquered colours. Thickness  $\,mm.22\,$ 