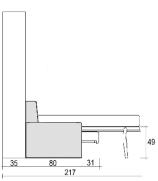

Depth cm. 35

The solution with SLIDE sofa allow to open and close the bed even if it is vertical or horizontal without remove the back cushions.

Depth cm. 45,5

Height under the frontal cm.41

The solution with SLIDE sofa allow also to have two drawers under the sofa seat. In this way we don't loose extra space.