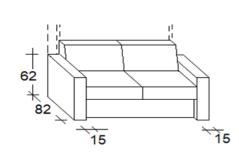

# **FLY SOFA**

- **1 Arm**: Solid wood frame, cover with foam and dacron. Finish with a removable fabric cover.
- **2- Fix band:** Solid wood frame, cover with foam and dacron. Finish with a removable fabric cover.
- **3 Seat**: metal frame with elastic band cm 5, polyurethane foam and removable cover.
- **4 Back pillow**: pillows with foam and feather insert. With removable fabric cover.

FLY sofa is avaiblable for all the vertical beds, depth cm.35/45,5 and height 236,5/260,5/276,5.

#### The bed with FLY sofa are FREESTANDING

with FLY sofa The opneing of the bed can be done without remove the back cushion from the sofa

\*height above the bed frame cm. 32 height under the frontal cm. 24