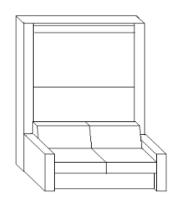

# **FLY SOFA**

- **1 Arm**: Solid wood frame, cover with foam and dacron. Finish with a removable fabric cover.
- **2- Fix band:** Solid wood frame, cover with foam and dacron. Finish with a removable fabric cover.
- **3 Seat**: metal frame with elastic band cm 5, polyurethane foam and removable cover.
- **4 Back pillow**: pillows with foam and feather insert. With removable fabric cover.

FLY sofa is avaiblable for all the vertical beds, depth cm.35/45,5 and height 236,5/260,5/276,5.

#### The bed with FLY sofa are FREESTANDING

with FLY sofa The opneing of the bed can be done without remove the back cushion from the sofa

\*height above the bed frame cm. 32 height under the frontal cm. 24