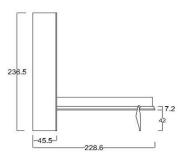

## **DEPTH cm. 45,5**

2 - Back panel

4 - Cover panel

5/6 - Frontals

7 - Fix band

3 - Internal shelves