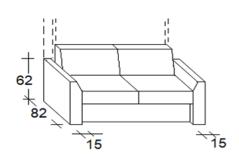

# **FLY SOFA**

- **1 Arm**: Solid wood frame, cover with foam and dacron. Finish with a removable fabric cover.
- **2- Fix band:** Solid wood frame, cover with foam and dacron. Finish with a removable fabric cover.
- **3 Seat**: metal frame with elastic band cm 5, polyurethane foam and removable cover.
- **4 Back pillow**: pillows with foam and feather insert. With removable fabric cover.

FLY sofa is avaiblable for all the vertical beds, depth cm.35/45,5 and height 236,5/260,5/276,5.

#### The bed with FLY sofa are FREESTANDING

with FLY sofa The opneing of the bed can be done without remove the back cushion from the sofa

\*height above the bed frame cm. 32 height under the frontal cm. 24