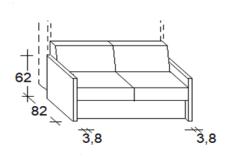

# **FLY SOFA**

- **1 Arm**: Solid wood frame, cover with foam and dacron. Finish with a removable fabric cover.
- **2- Fix band:** Solid wood frame, cover with foam and dacron. Finish with a removable fabric cover.
- **3 Seat**: metal frame with elastic band cm 5, polyurethane foam and removable cover.
- **4 Back pillow**: pillows with foam and feather insert. With removable fabric cover.