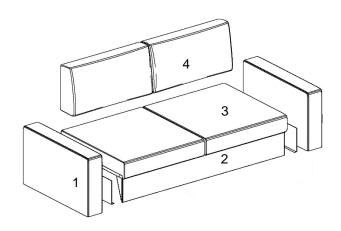

# **FLY SOFA**

- **1 Arm**: Solid wood frame, cover with foam and dacron. Finish with a removable fabric cover.
- **2- Fix band:** Solid wood frame, cover with foam and dacron. Finish with a removable fabric cover.
- **3 Seat**: metal frame with elastic band cm 5, polyurethane foam and removable cover.
- **4 Back pillow**: pillows with foam and feather insert. With removable fabric cover.

FLY sofa is avaiblable for all the vertical beds, depth cm.35/45,5 and height 236,5/260,5/276,5.

#### The bed with FLY sofa are FREESTANDING

with FLY sofa The opneing of the bed can be done without remove the back cushion from the sofa

\*height above the bed frame cm. 32 height under the frontal cm. 24