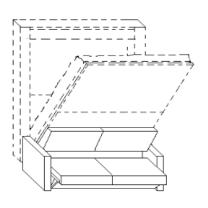

#### The bed with FLY sofa are FREESTANDING

with FLY sofa The opneing of the bed can be done without remove the back cushion from the sofa

\*height above the bed frame cm. 32 height under the frontal cm. 24

# **FLY SOFA - FREE STANDING SYSTEM**