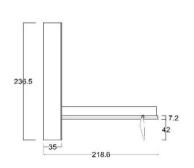

#### The bed with FLY sofa are FREESTANDING

with FLY sofa The opneing of the bed can be done without remove the back cushion from the sofa

\*height above the bed frame cm. 32 height under the frontal cm. 24