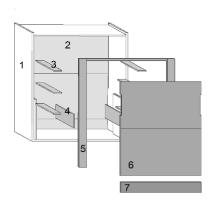

## **DEPTH cm. 45,5**

2 - Back panel

4 - Cover panel

5/6 - Frontals

7 - Fix band

3 - Internal shelves

#### **TECHNICAL INFORMATIONS**

**1 - Frame** Panel of wood agglomerate in conformity with CARB II, veneered with laminate, wood or lacquered colours.

Thickness mm.38 - Sides of the frame have adjustable feet.

Thickness mm.22. Standard finishes in laminate.

Panel of wood agglomerate in conformity with CARB II, veneered

with laminate, wood or lacquered colours. Thickness mm.22 Panel of wood agglomerate in conformity with CARB II, veneered with laminate, wood or lacquered colours. Thickness mm.22

Panel of wood agglomerate in conformity with CARB II, veneered

with laminate, wood or lacquered colours. Thickness mm.22

Panel of wood agglomerate in conformity with CARB II, veneered

with laminate, wood or lacquered colours. Thickness  $\,mm.22\,$ 