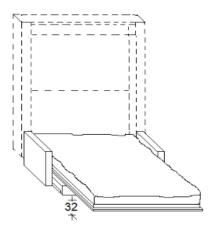

#### The bed with FLY sofa are FREESTANDING

with FLY sofa The opneing of the bed can be done without remove the back cushion from the sofa

\*height above the bed frame cm. 32 height under the frontal cm. 24