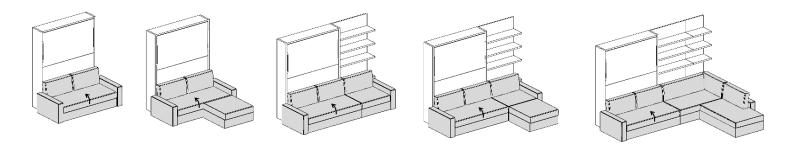

## **STORAGE SOFA**

- 1 Arm: wood frame, foam and dacron. Removable cover in fabric.
- 2- Thin arm: wood frame, foam and dacron. Removable cover in fabric.
- 3 Storage: frame in white laminate, polyurethane foam and removable cover.
- 4 Seat: metal frame with elastic band cm 5, polyurethane foam and removable cover.
- 5 Back pillows: feathers pillows with removable cover

STORAGE is a sectional sofa with containment space under the seat.