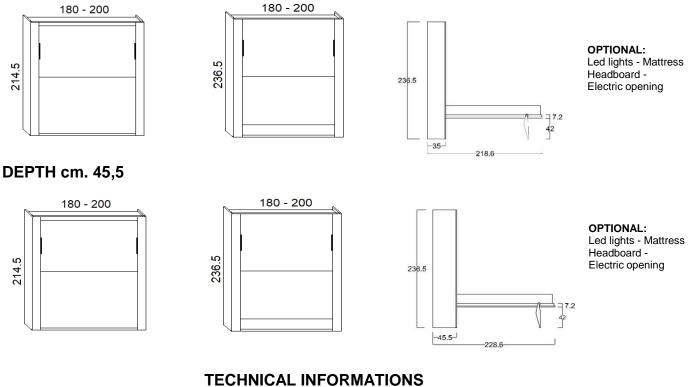

HOLIDAY

## DEPTH cm. 35







1 - Frame

2 - Back panel 3 - Internal shelves

4 - Cover panel

7 - Fix band

Panel of wood agglomerate in conformity with CARB II, veneered with laminate, wood or lacquered colours. Thickness mm.38 - Sides of the frame have adjustable feet.

Thickness mm.22. Standard finishes in laminate. Panel of wood agglomerate in conformity with CARB II, veneered with laminate, wood or lacquered colours. Thickness mm.22 Panel of wood agglomerate in conformity with CARB II, veneered with laminate, wood or lacquered colours. Thickness mm.22 Panel of wood agglomerate in conformity with CARB II, veneered with laminate, wood or lacquered colours. Thickness mm.22 Panel of wood agglomerate in conformity with CARB II, veneered with laminate, wood or lacquered colours. Thickness mm.22

Mattress Slatted