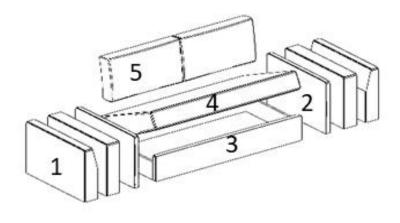

## DEPTH cm. 35

1 - Frame

2 - Back panel 3 - Internal shelves

4 - Cover panel

7 - Fix band

Panel of wood agglomerate in conformity with CARB II, veneered with laminate, wood or lacquered colours. Thickness mm.38 - Sides of the frame have adjustable feet.

Thickness mm.22. Standard finishes in laminate. Panel of wood agglomerate in conformity with CARB II, veneered with laminate, wood or lacquered colours. Thickness mm.22 Panel of wood agglomerate in conformity with CARB II, veneered with laminate, wood or lacquered colours. Thickness mm.22 Panel of wood agglomerate in conformity with CARB II, veneered with laminate, wood or lacquered colours. Thickness mm.22 Panel of wood agglomerate in conformity with CARB II, veneered with laminate, wood or lacquered colours. Thickness mm.22