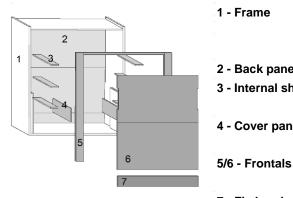

## DEPTH cm. 35

1 - Frame

2 - Back panel 3 - Internal shelves

4 - Cover panel

7 - Fix band

Panel of wood agglomerate in conformity with CARB II, veneered with laminate, wood or lacquered colours. Thickness mm.38 - Sides of the frame have adjustable feet.