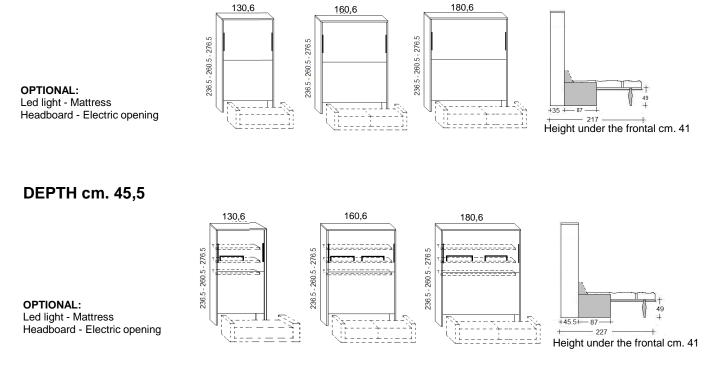

## DEPTH cm. 35

#### **TECHNICAL INFORMATIONS**

| 1 - Frame        | Panel of wood agglomerate in conformity with CARB II, veneered with laminate, wood or lacquered colours. |
|------------------|----------------------------------------------------------------------------------------------------------|
|                  | Thickness mm.38 - Sides of the frame have adjustable feet.                                               |
| 2 - Frontal      | Panel of wood agglomerate in conformity with CARB II, veneered with laminate, wood or lacquered colours. |
|                  | Thickness mm.22                                                                                          |
| 3 - Back panel   | Thickness mm.22. Standard finishes in laminate.                                                          |
| Mattress         | Availability of any type. The recommended dimensions are cm. 110/140/160x200x18h.                        |
| Slatted bed base | Slatted bed base made of wood, with elestics stripe that help the distribution of the weight.            |
|                  | The tubular iron frame is painted with a oven anti-rust epoxy paint.                                     |