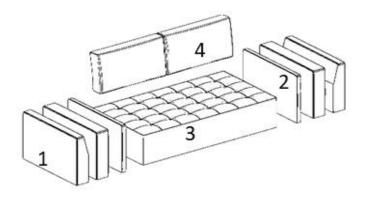

## **TETRIS SOFA**

1 - Arm: Wood frame, cover with foam and dacron. Finish with a removable fabric cover

- 2- Thin arm: Wood frame, cover with foam and dacron. Finish with a removable fabric cover
- **3 Seat:** solid wood frame with elastic bands of 5 cm., Pillows in polyurethane foam of different densities and removable fabric covers.

5 - Back pillows: Pillows with feather with removable fabric cover.

TETRIS sofa is sectional and transformable besed on the composition.