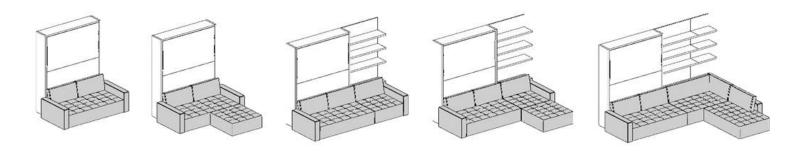

5 - Back pillows: Pillows with feather with removable fabric cover.

TETRIS sofa is sectional and transformable besed on the composition.