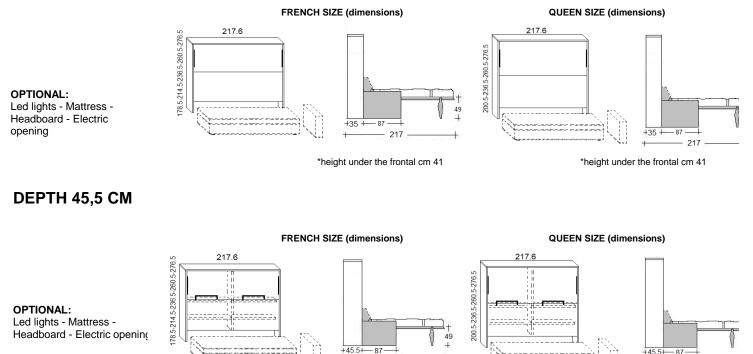

#### DEPTH cm. 35

227 \*height under the frontal cm 41

\*height under the frontal cm 41

87

227

### **TECHNICAL INFORMATIONS**

| 1 - Frame        | Panel of wood agglomerate in conformity with CARB II, veneered with laminate, wood or lacquered colours. |
|------------------|----------------------------------------------------------------------------------------------------------|
|                  | Thickness mm.38 - Sides of the frame have adjustable feet.                                               |
| 2 - Frontal      | Panel of wood agglomerate in conformity with CARB II, veneered with laminate, wood or lacquered colours. |
|                  | Thickness mm.22                                                                                          |
| 3 - Back panel   | Thickness mm.22. Standard finishes in laminate.                                                          |
| Mattress         | Availability of any type. The recommended dimensions are cm. 110/140/160x200x18h.                        |
| Slatted bed base | Slatted bed base made of wood, with elestics stripe that help the distribution of the weight.            |
|                  | The tubular iron frame is painted with a oven anti-rust epoxy paint.                                     |