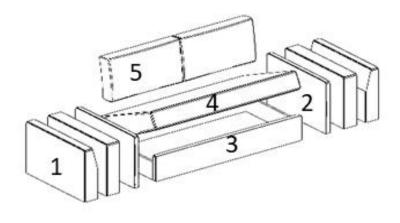

## **STORAGE SOFA**

- 1 Arm: wood frame, foam and dacron. Removable cover in fabric.
- 2- Thin arm: wood frame, foam and dacron. Removable cover in fabric.
- 3 Storage: frame in white laminate, polyurethane foam and removable cover.
- 4 Seat: metal frame with elastic band cm 5, polyurethane foam and removable cover.
- 5 Back pillows: feathers pillows with removable cover

STORAGE is a sectional sofa with containment space under the seat.