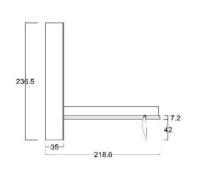

## **DEPTH cm. 45,5**

**OPTIONAL:** Led lights - Mattress Headboard -Electric opening