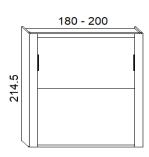

#### DEPTH cm. 35

**OPTIONAL:** Led lights - Mattress Headboard -Electric opening