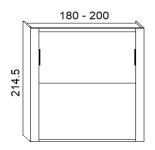

#### DEPTH cm. 35

**OPTIONAL:** Led lights - Mattress Headboard -Electric opening