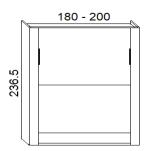

## **DEPTH cm. 45,5**

**OPTIONAL:** Led lights - Mattress Headboard -Electric opening