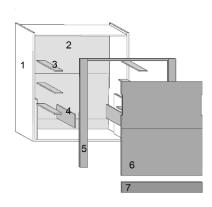

#### TECHNICAL INFORMATIONS

1 - Frame Panel of wood agglomerate in conformity with CARB II, veneered with laminate, wood or lacquered colours.

Thickness mm.38 - Sides of the frame have adjustable feet.

Thickness mm.22. Standard finishes in laminate.

Panel of wood agglomerate in conformity with CARB II, veneered with laminate, wood or lacquered colours. Thickness mm.22

Panel of wood agglomerate in conformity with CARB II, veneered with laminate, wood or lacquered colours. Thickness mm.22

7 - Fix band

5/6 - Frontals

2 - Back panel

4 - Cover panel

3 - Internal shelves

**Mattress** 

Availability of any type. The recommended dimensions are cm.140/160x200x18h.

Slatted bed base