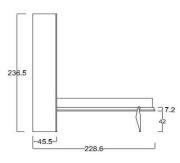

#### DEPTH cm. 35

**OPTIONAL:** Led lights - Mattress Headboard -Electric opening