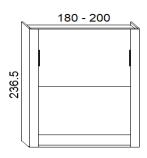

## **DEPTH cm. 45,5**

**OPTIONAL:** Led lights - Mattress Headboard -Electric opening