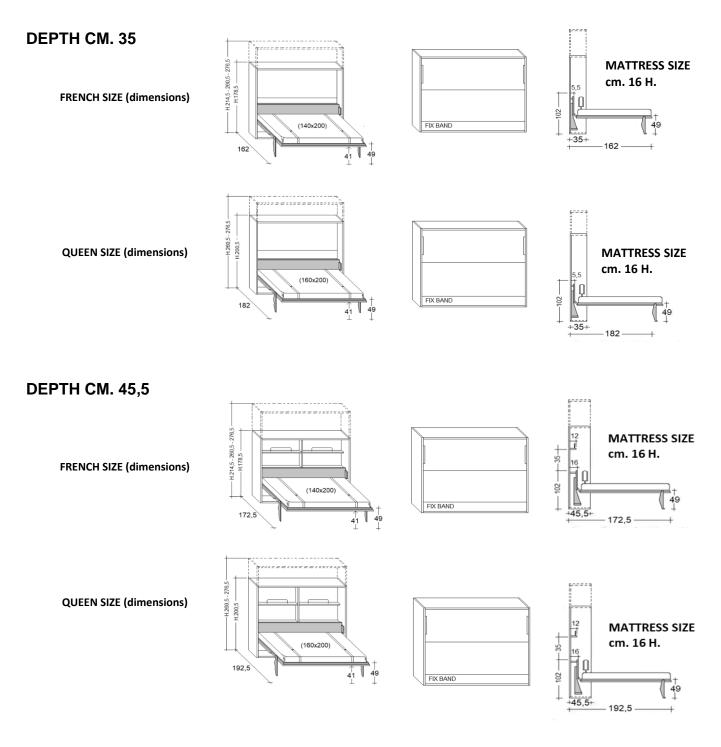

We suggest also to check the fixing to the wall regularly.

\*\*Max capacity of the bed is kg. 200

\*\*Assembly instructions are provided with the delivery.

**SPACE - Electric version** 

With the electric opening it is NOT possible have the drawers under the bed. Instead of the drawers there will be a fix band.

## WARNING

\* the electric version accept a mattress max 16 cm of height.