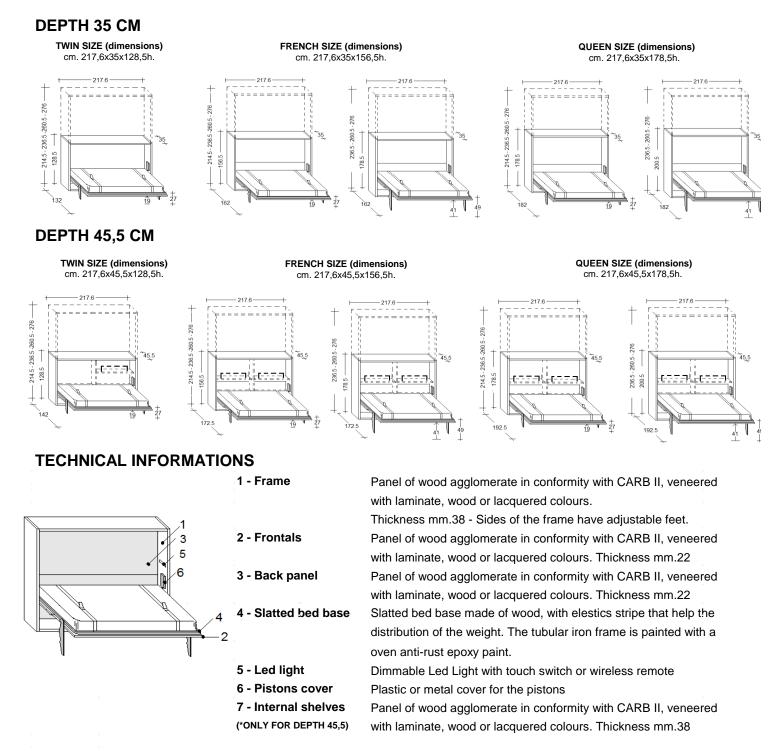

## SPACE

Bed with HORIZONTAL opening. OPTIONAL: Led lights - Mattress - Headboard - Electric opening - Desk

Availability of any type. The recommended dimensions are cm.110/140/160x200x18h.

## WARNING

\*\*Before the bed opening is mandatory fix it to the wall with specific wall bolt.

The fixing at plasterboard wall cannot guarantee the safety.

\*\*The installer has to check the installation and the wall fixing before leave the bed to the customer use.

We suggest also to check the fixing to the wall regularly.

\*\*Max capacity of the bed is kg. 200

\*\*Assembly instructions are provided with the delivery.

**SPACE - Electric version** 

With the electric opening it is NOT possible have the drawers under the bed. Instead of the drawers there will be a fix band.