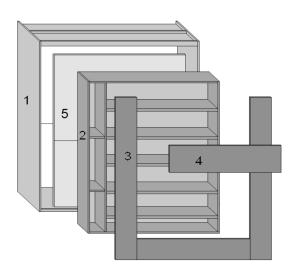

## **METROPOLIS**

Maximum height of the mattress cm. 16

Height under the bed when is open cm. 45

1 - Frame

3 - Frontals

2 - Revolving frame

## **TECHNICAL INFORMATIONS**

| 1 - Frame             | Panel of wood agglomerate in conformity with CARB II, veneered with laminate, wood or lacquered colours. |
|-----------------------|----------------------------------------------------------------------------------------------------------|
|                       | Thickness mm.22/38 - Sides of the frame have adjustable feet.                                            |
| 2 - Revolving frame   | Panel of wood agglomerate in conformity with CARB II, veneered with laminate, wood or lacquered colours. |
|                       | Thickness mm.22/38                                                                                       |
| 3 - Frontals and door | Panel of wood agglomerate in conformity with CARB II, veneered with laminate, wood or lacquered colours. |
|                       | Thickness mm.22                                                                                          |
| 4 - Flap door         | Panel of wood agglomerate in conformity with CARB II, veneered with laminate, wood or lacquered colours. |
|                       | Thickness mm.22 - available also with alluminum frame and glass door                                     |
| 5 - Bed frontal       | Panel of wood agglomerate in conformity with CARB II, veneered with laminate, wood or lacquered colours. |
|                       | Thickness mm.22                                                                                          |
|                       |                                                                                                          |
|                       |                                                                                                          |
| Slatted bed base      | Slatted bed base made of wood, with elestics stripe that help the distribution of the weight.            |
|                       | The tubular iron frame is painted with a oven anti-rust epoxy paint.                                     |
| Mattress              | Availability of any type. The recommended dimensions are cm. 160x195x16h.                                |