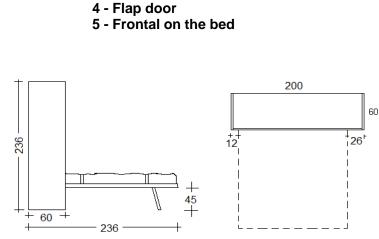

## **TECHNICAL INFORMATIONS**

| 1 - Frame             | Panel of wood agglomerate in conformity with CARB II, veneered with laminate, wood or lacquered colours. |
|-----------------------|----------------------------------------------------------------------------------------------------------|
|                       | Thickness mm.22/38 - Sides of the frame have adjustable feet.                                            |
| 2 - Revolving frame   | Panel of wood agglomerate in conformity with CARB II, veneered with laminate, wood or lacquered colours. |
|                       | Thickness mm.22/38                                                                                       |
| 3 - Frontals and door | Panel of wood agglomerate in conformity with CARB II, veneered with laminate, wood or lacquered colours. |
|                       | Thickness mm.22                                                                                          |
| 4 - Flap door         | Panel of wood agglomerate in conformity with CARB II, veneered with laminate, wood or lacquered colours. |
|                       | Thickness mm.22 - available also with alluminum frame and glass door                                     |
| 5 - Bed frontal       | Panel of wood agglomerate in conformity with CARB II, veneered with laminate, wood or lacquered colours. |
|                       | Thickness mm.22                                                                                          |
|                       |                                                                                                          |
|                       |                                                                                                          |
| Slatted bed base      | Slatted bed base made of wood, with elestics stripe that help the distribution of the weight.            |
|                       | The tubular iron frame is painted with a oven anti-rust epoxy paint.                                     |
| Mattress              | Availability of any type. The recommended dimensions are cm. 160x195x16h.                                |