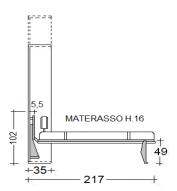

### DEPTH cm. 35

Available widths cm. 107,6 - 130,6 - 160,6 - 180,6 Available Heights cm. 236,5 - 260,5 - 276,5

Height under the frontal cm. 41

### DEPTH cm. 45,5

Available widths cm. 107,6 - 130,6 - 160,6 - 180,6 Available heights cm. 236,5 - 260,5 - 276,5

Height under the frontal cm. 41

With the electric opening it is NOT possible have the drawers under the bed. Instead of the drawers there will be a fix band.

#### **WARNING**

\* the electric version accept a mattress max 16 cm of height.