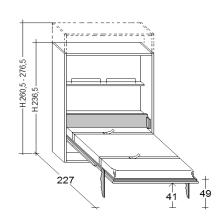

### DEPTH cm. 35

Available Widths cm. 107,6 - 130,6 - 160,6 - 180,6

Available heights cm.
h. 214,5
h. 236,5
h. 260,5
h. 276,5

#### DEPTH cm. 45,5

Available Widths cm. 107,6 - 130,6 - 160,6 - 180,6