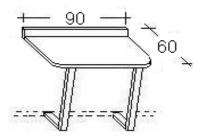

# **FOLDING DESK**

\*desk W.90 cm D.60 made for single and twin size bed

\*desk W.130 cm D.60 made for french size bed

\*desk W.150 cm D.60 made for queen size bed

\*desk W.80 cm D.120 made for single/twin/french and queen size bed