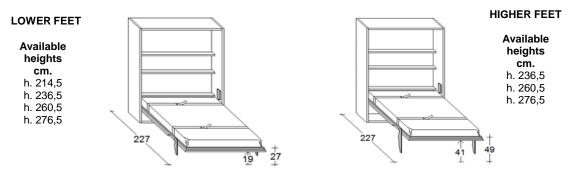

### DEPTH cm. 35

Available Widths cm. 107,6 - 130,6 - 160,6 - 180,6

Available heights cm.
h. 214,5
h. 236,5
h. 260,5
h. 276,5

### DEPTH cm. 35

Available widths cm. 107,6 - 130,6 - 160,6 - 180,6 Available Heights cm. 236,5 - 260,5 - 276,5

Height under the frontal cm. 41

### DEPTH cm. 45,5

Available widths cm. 107,6 - 130,6 - 160,6 - 180,6 Available heights cm. 236,5 - 260,5 - 276,5

Height under the frontal cm. 41

With the electric opening it is NOT possible have the drawers under the bed. Instead of the drawers there will be a fix band.