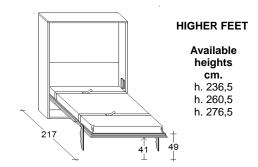

#### DEPTH cm. 45,5

Available Widths cm. 107,6 - 130,6 - 160,6 - 180,6

### DEPTH cm. 35

Available widths cm. 107,6 - 130,6 - 160,6 - 180,6 Available Heights cm. 236,5 - 260,5 - 276,5

Height under the frontal cm. 41