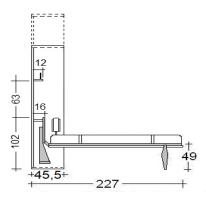

#### DEPTH cm. 45,5

Available Widths cm. 107,6 - 130,6 - 160,6 - 180,6

### DEPTH cm. 45,5

Available widths cm. 107,6 - 130,6 - 160,6 - 180,6 Available heights cm. 236,5 - 260,5 - 276,5

Height under the frontal cm. 41

With the electric opening it is NOT possible have the drawers under the bed. Instead of the drawers there will be a fix band.