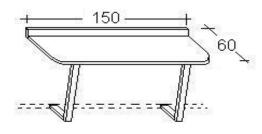

# **FOLDING DESK**

\*desk W.90 cm D.60 made for single and twin size bed

\*desk W.130 cm D.60 made for french size bed

\*desk W.150 cm D.60 made for queen size bed

\*desk W.80 cm D.120 made for single/twin/french and queen size bed