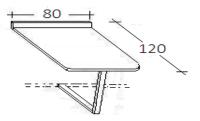

# **FOLDING DESK**

\*desk W.90 cm D.60 made for single and twin size bed

\*desk W.130 cm D.60 made for french size bed

\*desk W.150 cm D.60 made for queen size bed

\*desk W.80 cm D.120 made for single/twin/french and queen size bed