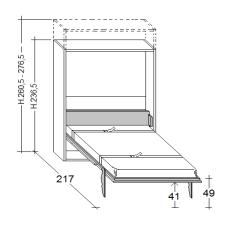

### DEPTH cm. 35

Available Widths cm. 107,6 - 130,6 - 160,6 - 180,6

Available heights cm.
h. 214,5
h. 236,5
h. 260,5
h. 276,5

### DEPTH cm. 35

Available widths cm. 107,6 - 130,6 - 160,6 - 180,6 Available Heights cm. 236,5 - 260,5 - 276,5

Height under the frontal cm. 41

### DEPTH cm. 45,5

Available widths cm. 107,6 - 130,6 - 160,6 - 180,6 Available heights cm. 236,5 - 260,5 - 276,5

Height under the frontal cm. 41

With the electric opening it is NOT possible have the drawers under the bed. Instead of the drawers there will be a fix band.