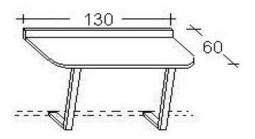

# **FOLDING DESK**

\*desk W.90 cm D.60 made for single and twin size bed

\*desk W.130 cm D.60 made for french size bed

\*desk W.150 cm D.60 made for queen size bed

\*desk W.80 cm D.120 made for single/twin/french and queen size bed