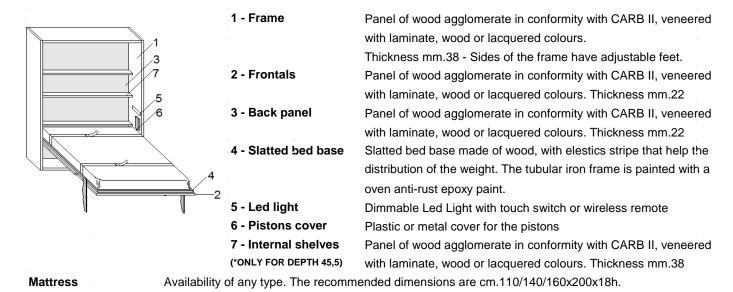

## CITY

Bed with VERTICAL opening.

OPTIONAL: Led lights - Mattress - Headboard - Electric opening - Desk