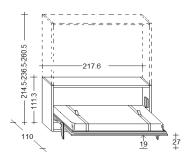

## **FLAP**

Single bed with HORIZONTAL opening. **OPTIONAL:** Led lights - Mattress - Headboard - Desk

DEPTH cm. 35

**SINGLE SIZE** cm. 217,6x35x111,3h.

DEPTH cm. 45,5

**SINGLE SIZE** cm. 217,6x45,5x111,3h.