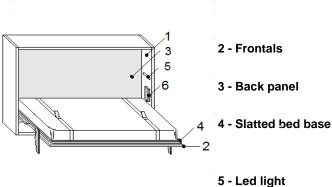

## **TECHNICAL INFORMATIONS**

Panel of wood agglomerate in conformity with CARB II, veneered with laminate, wood or lacquered colours.

Thickness mm.38 - Sides of the frame have adjustable feet. Panel of wood agglomerate in conformity with CARB II, veneered with laminate, wood or lacquered colours. Thickness mm.22 Panel of wood agglomerate in conformity with CARB II, veneered with laminate, wood or lacquered colours. Thickness mm.22 Slatted bed base made of wood, with elestics stripe that help the distribution of the weight. The tubular iron frame is painted with a oven anti-rust epoxy paint.

5 - Led light

Dimmable Led Light with touch switch or wireless remote
6 - Pistons cover

Plastic or metal cover for the pistons

**7 - Internal shelves** Panel of wood agglomerate in conformity with CARB II, veneered (\*ONLY FOR DEPTH 45,5) with laminate, wood or lacquered colours. Thickness mm.38

## **WARNING**

Mattress

\*\*Before the bed opening is mandatory fix it to the wall with specific wall bolt.

1 - Frame

The fixing at plasterboard wall cannot guarantee the safety.

\*\*The installer has to check the installation and the wall fixing before leave the bed to the customer use.