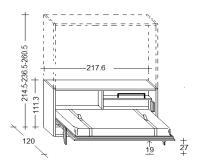

## **FLAP**

Single bed with HORIZONTAL opening. **OPTIONAL:** Led lights - Mattress - Headboard - Desk

DEPTH cm. 35

**SINGLE SIZE** cm. 217,6x35x111,3h.

DEPTH cm. 45,5

**SINGLE SIZE** cm. 217,6x45,5x111,3h.