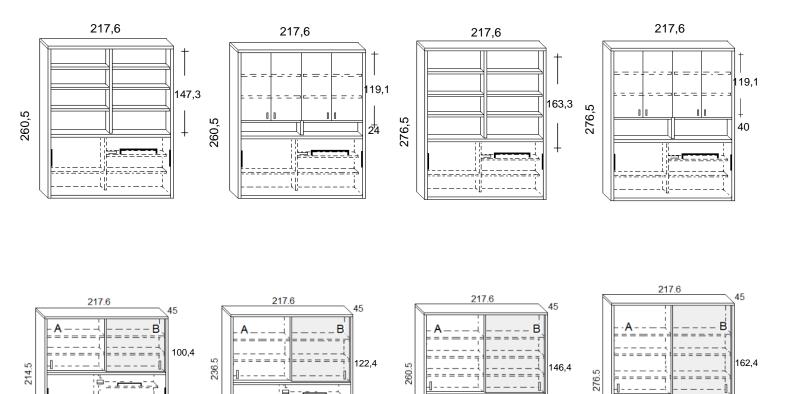

# **FLAP WITH CABINET AND BOOKCASE**

#### DEPTH 35 CM.

SINGLE SIZE (mattress size 90x200x18h.)

#### **DEPTH 45,5 CM.**

SINGLE SIZE (mattress size 90x200x18h.)