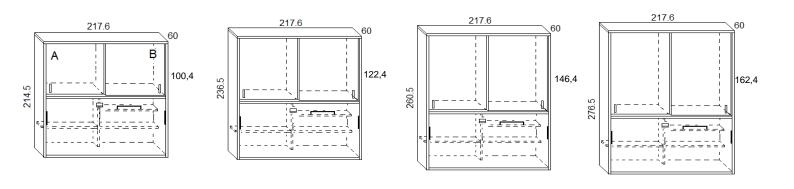

# **FLAP WITH CABINET AND BOOKCASE**

#### DEPTH 60 CM.

#### SINGLE SIZE (mattress size 90x200x18h.)