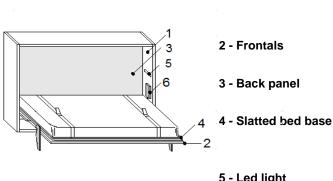

### WARNING

Mattress

\*\*Before the bed opening is mandatory fix it to the wall with specific wall bolt.

1 - Frame

The fixing at plasterboard wall cannot guarantee the safety.

\*\*The installer has to check the installation and the wall fixing before leave the bed to the customer use.

Panel of wood agglomerate in conformity with CARB II, veneered with laminate, wood or lacquered colours. Thickness mm.22

Slatted bed base made of wood, with elestics stripe that help the distribution of the weight. The tubular iron frame is painted with a

oven anti-rust epoxy paint.

**5 - Led light** Dimmable Led Light with touch switch or wireless remote

**6 - Pistons cover** Plastic or metal cover for the pistons

**7 - Internal shelves** Panel of wood agglomerate in conformity with CARB II, veneered (\*ONLY FOR DEPTH 45,5) with laminate, wood or lacquered colours. Thickness mm.38