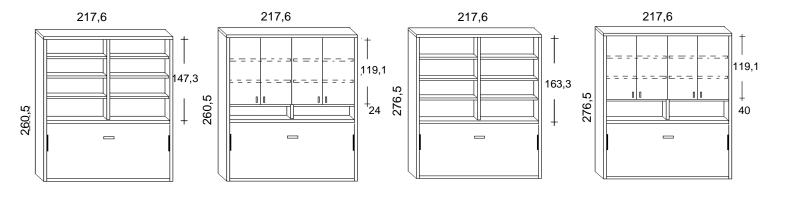

# **FLAP WITH CABINET AND BOOKCASE**

#### **DEPTH 45,5 CM.**

SINGLE SIZE (mattress size 90x200x18h.)

#### **DEPTH 45,5 CM.**