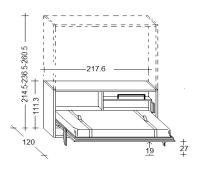

## **FLAP**

Single bed with HORIZONTAL opening. **OPTIONAL:** Led lights - Mattress - Headboard - Desk

DEPTH cm. 35

**SINGLE SIZE** cm. 217,6x35x111,3h.

DEPTH cm. 45,5

**SINGLE SIZE** cm. 217,6x45,5x111,3h.

#### **DEPTH 45,5 CM.**

SINGLE SIZE (mattress size 90x200x18h.)