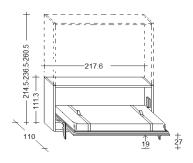

## **FLAP**

Single bed with HORIZONTAL opening. **OPTIONAL:** Led lights - Mattress - Headboard - Desk

DEPTH cm. 35

**SINGLE SIZE** cm. 217,6x35x111,3h.

DEPTH cm. 45,5

**SINGLE SIZE** cm. 217,6x45,5x111,3h.

#### DEPTH 35 CM.

SINGLE SIZE (mattress size 90x200x18h.)