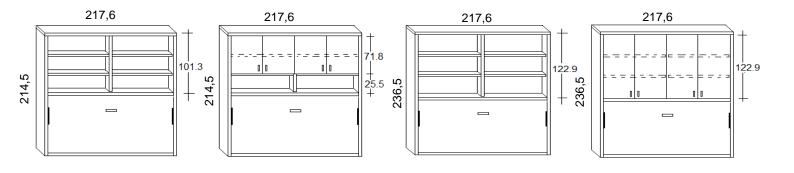

# **FLAP WITH CABINET AND BOOKCASE**

#### **DEPTH 45,5 CM.**

#### SINGLE SIZE (mattress size 90x200x18h.)

#### DEPTH 60 CM.