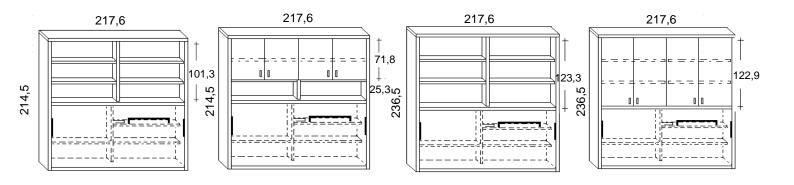

# **FLAP WITH CABINET AND BOOKCASE**

#### **DEPTH 45,5 CM.**

#### SINGLE SIZE (mattress size 90x200x18h.)