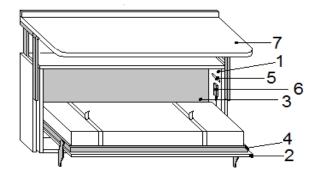

## **TECHNICAL INFORMATIONS**

| 1 - Frame | Panel of wood agglomerate in conformity with CARB II, veneered |
|-----------|----------------------------------------------------------------|
|-----------|----------------------------------------------------------------|

with laminate, wood or lacquered colours.

Thickness mm.38 - Sides of the frame have adjustable feet.

2 - Frontals Panel of wood agglomerate in conformity with CARB II, veneered

with laminate, wood or lacquered colours. Thickness mm.22

**3 - Back panel** Panel of wood agglomerate in conformity with CARB II, veneered

with laminate, wood or lacquered colours. Thickness mm.22

4 - Slatted bed base Slatted bed base made of wood, with elestics stripe that help the

distribution of the weight. The tubular iron frame is painted with a

oven anti-rust epoxy paint.

**5 - Led light** Dimmable Led Light with touch switch or wireless remote

**6 - Pistons cover** Plastic or metal cover for the pistons

7 - Oplà desk Panel of wood agglomerate in conformity with CARB II, veneered

with laminate, wood or lacquered colours. Thickness mm.38

Mattress

Availability of any type. The recommended dimensions are cm.90x200x18h.