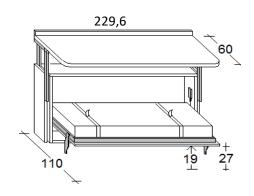

## **OPLA'**

Bed with HORIZONTAL opening and DESK. **OPTIONAL:** Led lights - Mattress - Headboard - wall cabinet

## **DIMENSIONS**







## **TECHNICAL INFORMATIONS**



| 1 - Frame | Panel of wood agglomerate in conformity with CARB II, veneered |
|-----------|----------------------------------------------------------------|
|-----------|----------------------------------------------------------------|

with laminate, wood or lacquered colours.

Thickness mm.38 - Sides of the frame have adjustable feet.

2 - Frontals Panel of wood agglomerate in conformity with CARB II, veneered

with laminate, wood or lacquered colours. Thickness mm.22

**3 - Back panel** Panel of wood agglomerate in conformity with CARB II, veneered

with laminate, wood or lacquered colours. Thickness mm.22

4 - Slatted bed base Slatted bed base made of wood, with elestics stripe that help the

distribution of the weight. The tubular iron frame is pain