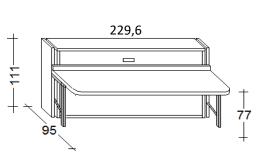

## **OPLA'**

Bed with HORIZONTAL opening and DESK. **OPTIONAL:** Led lights - Mattress - Headboard - wall cabinet

## **DIMENSIONS**







## **TECHNICAL INFORMATIONS**



| 1 - Frame | Panel of wood agglomerate in conformity with CARB II, veneered |
|-----------|----------------------------------------------------------------|
|-----------|----------------------------------------------------------------|

with laminate, wood or lacquered colours.

Thickness mm.38 - Sides of the frame have adjustable feet.

2 - Frontals Panel of wood agglomerate in conformity with CARB II, veneered

with laminate, wood or lacquered colours. Thickness mm.22

**3 - Back panel** Panel of wood agglomerate in conformity with CARB II, veneered

with laminate, wood or lacquered colours. Thickness mm.22

4 - Slatted bed base Slatted bed base made of wood, with elestics stripe that help the

distribution of the weight. The tubular iron frame is pa