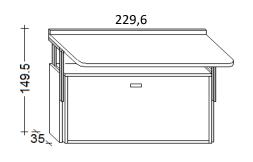

## **OPLA'**

Bed with HORIZONTAL opening and DESK. **OPTIONAL:** Led lights - Mattress - Headboard - wall cabinet

## **DIMENSIONS**







## **TECHNICAL INFORMATIONS**



| 1 - Frame | Panel of wood agglomerate in conformity with CARB II, veneered |
|-----------|----------------------------------------------------------------|
|-----------|----------------------------------------------------------------|

with laminate, wood or lacquered colours.

Thickness mm.38 - Sides of the frame have adjustable feet.

2 - Frontals Panel of wood agglomerate in conformity with CARB II, veneered

with laminate, wood or lacquered colours. Thickness mm.22

**3 - Back panel** Panel of wood agglomerate in conformity with CARB II, veneered

with laminate, wood or lacquered colours. Thickness mm.22

4 - Slatted bed base Slatted bed base made of wood, with elestics stripe that help the

distribution of the weight. The tubular iron frame is