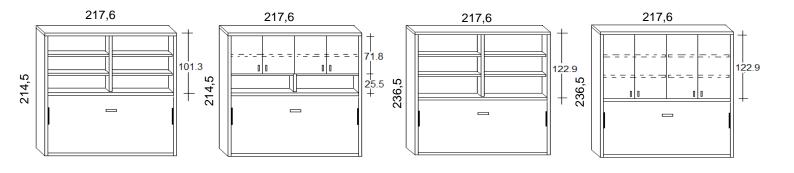

# **FLAP WITH CABINET AND BOOKCASE**

#### DEPTH 60 CM.

#### SINGLE SIZE (mattress size 90x200x18h.)