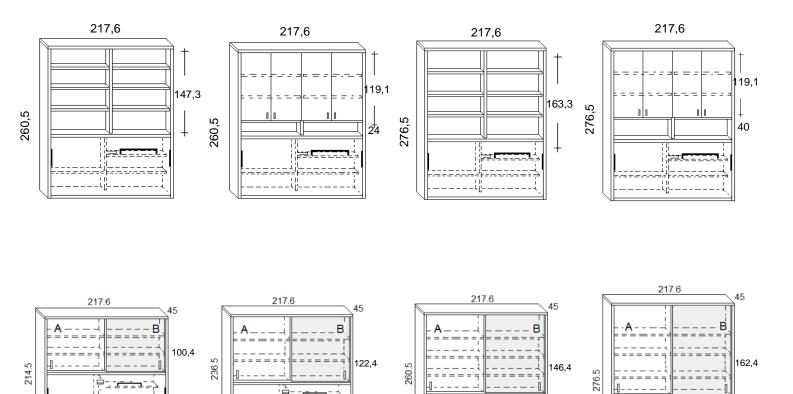

s mm.38

Availability of any type. The recommended dimensions are cm.90x200x18h.

### WARNING

Mattress

\*\*Before the bed opening is mandatory fix it to the wall with specific wall bolt.

1 - Frame

The fixing at plasterboard wall cannot guarantee the safety.

\*\*The installer has to check the installation and the wall fixing before leave the bed to the customer use.

We suggest also to check the fixing to the wall regularly.

<sup>\*\*</sup>Max capacity of the bed is kg. 200

<sup>\*\*</sup>Assembly instructions are provided with the delivery.



# **FLAP WITH CABINET AND BOOKCASE**

#### DEPTH 35 CM.

SINGLE SIZE (mattress size 90x200x18h.)





#### **DEPTH 45,5 CM.**

SINGLE SIZE (mattress size 90x200x18h.)





#### **DEPTH 45,5 CM.**

#### SINGLE SIZE (mattress size 90x200x18h.)



#### DEPTH 60 CM.

#### SINGLE SIZE (mattress size 90x200x18h.)





# **VOILA' DESK**



\*Desk W.205 cm made for the horizontal bed in SINGLE/TWIN and BUNK BED VERSION

- **1 Patented System**: Mechanism with metal plate, painted in oven with anti-rust epoxy paint. Alluminum color.
- **2- Desk Top**: Panel of wood agglomerate in conformity with CARB II, veneered with laminate, wood or lacquered colours. Thickness mm.38