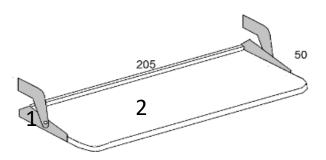

# **VOILA' DESK**

\*Desk W.205 cm made for the horizontal bed in SINGLE/TWIN and BUNK BED VERSION

- **1 Patented System**: Mechanism with metal plate, painted in oven with anti-rust epoxy paint. Alluminum color.
- **2- Desk Top**: Panel of wood agglomerate in conformity with CARB II, veneered with laminate, wood or lacquered colours. Thickness mm.38