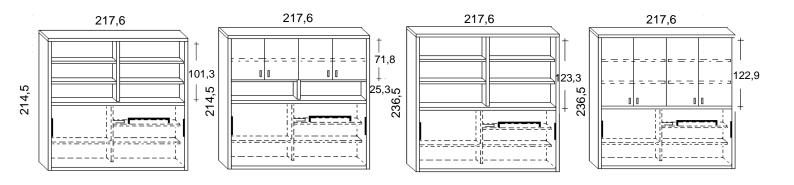

(\*ONLY FOR DEPTH 45,5) with laminate, wood or lacquered colours. Thickness mm.38

Availability of any type. The recommended dimensions are cm.90x200x18h.

### WARNING

Mattress

\*\*Before the bed opening is mandatory fix it to the wall with specific wall bolt.

1 - Frame

The fixing at plasterboard wall cannot guarantee the safety.

\*\*The installer has to check the installation and the wall fixing before leave the bed to the customer use.

We suggest also to check the fixing to the wall regularly.

<sup>\*\*</sup>Max capacity of the bed is kg. 200

<sup>\*\*</sup>Assembly instructions are provided with the delivery.



# **FLAP WITH CABINET AND BOOKCASE**

#### DEPTH 35 CM.

SINGLE SIZE (mattress size 90x200x18h.)





#### **DEPTH 45,5 CM.**

SINGLE SIZE (mattress size 90x200x18h.)





#### **DEPTH 45,5 CM.**

#### SINGLE SIZE (mattress size 90x200x18h.)



#### DEPTH 60 CM.

#### SINGLE SIZE (mattress size 90x200x18h.)





# **VOILA' DESK**



\*Desk W.205 cm made for the horizontal bed in SINGLE/TWIN and BUNK BED VERSION

- **1 Patented System**: Mechanism with metal plate, painted in oven with anti-rust epoxy paint. Alluminum color.
- **2- Desk Top**: Panel of wood agglomerate in conformity with CARB II, veneered with laminate, wood or lacquered colours. Thickness mm.38