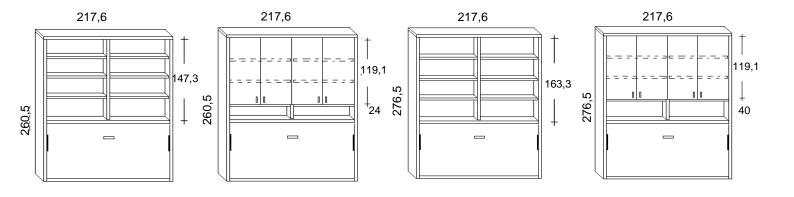

# **FLAP WITH CABINET AND BOOKCASE**

#### DEPTH 35 CM.

SINGLE SIZE (mattress size 90x200x18h.)

#### **DEPTH 45,5 CM.**

SINGLE SIZE (mattress size 90x200x18h.)