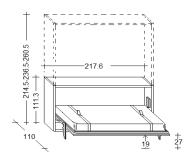

### **FLAP**

Single bed with HORIZONTAL opening. **OPTIONAL:** Led lights - Mattress - Headboard - Desk

DEPTH cm. 35

**SINGLE SIZE** cm. 217,6x35x111,3h.

DEPTH cm. 45,5

**SINGLE SIZE** cm. 217,6x45,5x111,3h.

#### DEPTH 35 CM.

SINGLE SIZE (mattress size 90x200x18h.)