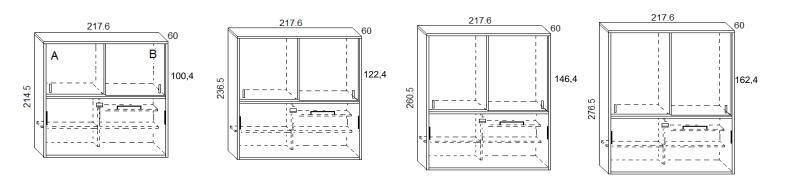

m.90x200x18h.

### WARNING

Mattress

\*\*Before the bed opening is mandatory fix it to the wall with specific wall bolt.

1 - Frame

The fixing at plasterboard wall cannot guarantee the safety.

\*\*The installer has to check the installation and the wall fixing before leave the bed to the customer use.

We suggest also to check the fixing to the wall regularly.

<sup>\*\*</sup>Max capacity of the bed is kg. 200

<sup>\*\*</sup>Assembly instructions are provided with the delivery.



# **FLAP WITH CABINET AND BOOKCASE**

#### DEPTH 35 CM.

SINGLE SIZE (mattress size 90x200x18h.)





#### **DEPTH 45,5 CM.**

SINGLE SIZE (mattress size 90x200x18h.)





#### **DEPTH 45,5 CM.**

#### SINGLE SIZE (mattress size 90x200x18h.)



#### DEPTH 60 CM.

#### SINGLE SIZE (mattress size 90x200x18h.)





# **VOILA' DESK**



\*Desk W.205 cm made for the horizontal bed in SINGLE/TWIN and BUNK BED VERSION

- **1 Patented System**: Mechanism with metal plate, painted in oven with anti-rust epoxy paint. Alluminum color.
- **2- Desk Top**: Panel of wood agglomerate in conformity with CARB II, veneered with laminate, wood or lacquered colours. Thickness mm.38