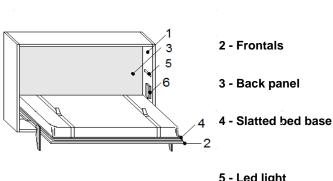

Panel of wood agglomerate in conformity with CARB II, veneered with laminate, wood or lacquered colours. Thickness mm.22

Slatted bed base made of wood, with elestics stripe that help the distribution of the weight. The tubular iron frame is painted with a

oven anti-rust epoxy paint.

**5 - Led light** Dimmable Led Light with touch switch or wireless remote

**6 - Pistons cover** Plastic or metal cover for the pistons

**7 - Internal shelves** Panel of wood agglomerate in conformity with CARB II, veneered (\*ONLY FOR DEPTH 45,5) with laminate, wood or lacquered colours. Thickness mm.38

### WARNING

Mattress

\*\*Before the bed opening is mandatory fix it to the wall with specific wall bolt.

1 - Frame

The fixing at plasterboard wall cannot guarantee the safety.

\*\*The installer has to check the installation and the wall fixing before leave the bed to the customer use.