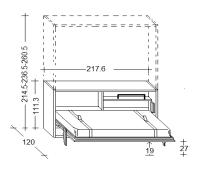

#### **DEPTH 45,5 CM.**

SINGLE SIZE (mattress size 90x200x18h.)

#### **DEPTH 45,5 CM.**

#### SINGLE SIZE (mattress size 90x200x18h.)