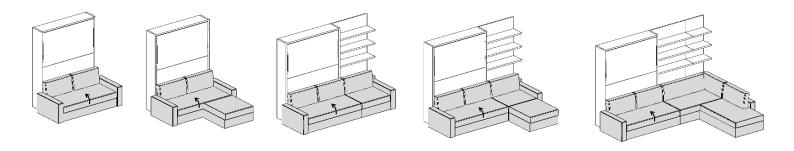

specific wall bolt.

The fixing at plasterboard wall cannot guarantee the safety.

\*\*The installer has to check the installation and the wall fixing before leave the bed to the customer use.

We suggest also to check the fixing to the wall regularly.

\*\*Max capacity of the bed is kg. 200

\*\*Assembly instructions are provided with the delivery.

## **STORAGE SOFA**



- 1 Arm: wood frame, foam and dacron. Removable cover in fabric.
- 2- Thin arm: wood frame, foam and dacron. Removable cover in fabric.
- 3 Storage: frame in white laminate, polyurethane foam and removable cover.
- 4 Seat: metal frame with elastic band cm 5, polyurethane foam and removable cover.
- 5 Back pillows: feathers pillows with removable cover

STORAGE is a sectional sofa with containment space under the seat.