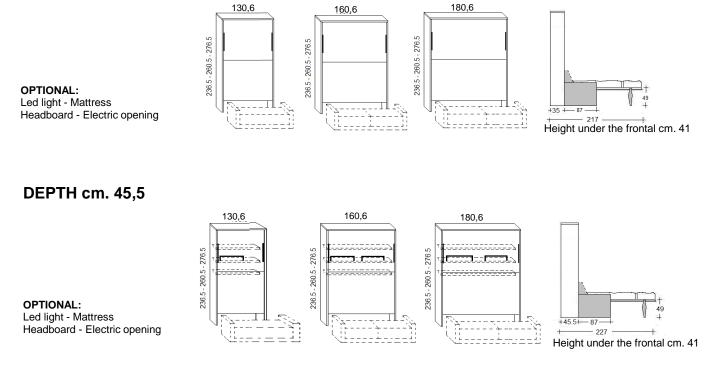

## DEPTH cm. 35

#### **TECHNICAL INFORMATIONS**

| 1 - Frame        | Panel of wood agglomerate in conformity with CARB II, veneered with laminate, wood or lacquered colours. |
|------------------|----------------------------------------------------------------------------------------------------------|
|                  | Thickness mm.38 - Sides of the frame have adjustable feet.                                               |
| 2 - Frontal      | Panel of wood agglomerate in conformity with CARB II, veneered with laminate, wood or lacquered colours. |
|                  | Thickness mm.22                                                                                          |
| 3 - Back panel   | Thickness mm.22. Standard finishes in laminate.                                                          |
| Mattress         | Availability of any type. The recommended dimensions are cm. 110/140/160x200x18h.                        |
| Slatted bed base | Slatted bed base made of wood, with elestics stripe that help the distribution of the weight.            |
|                  | The tubular iron frame is painted with a oven anti-rust epoxy paint.                                     |

## WARNING

\*\*Before the bed opening is mandatory fix it to the wall with specific wall bolt.

The fixing at plasterboard wall cannot guarantee the safety.

\*\*The installer has to check the installation and the wall fixing before leave the bed to the customer use.

We suggest also to check the fixing to the wall regularly.

\*\*Max capacity of the bed is kg. 200

\*\*Assembly instructions are provided with the delivery.