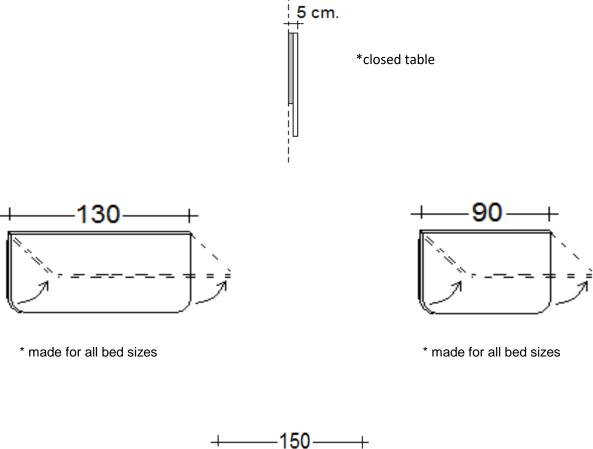

## **WING DESK**

\*Thickness cm. 2,2 \*Depth cm. 60

\* made for all bed sizes

1 - Desk frame: made in metal oven painted in aluminum color. The special mechanism allows the folding desk opening and closing
2- Desk Top: Panel of wood agglomerate in conformity with CARB II, veneered with laminate, wood or lacquered colours. Thickness mm.22.