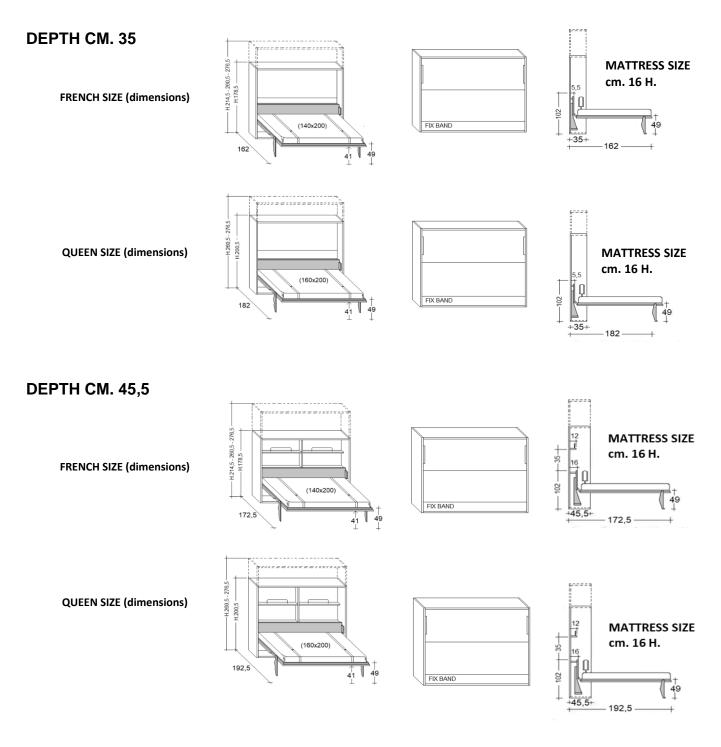

## SPACE

Bed with HORIZONTAL opening. OPTIONAL: Led lights - Mattress - Headboard - Electric opening - Desk





Availability of any type. The recommended dimensions are cm.110/140/160x200x18h.

## WARNING

\*\*Before the bed opening is mandatory fix it to the wall with specific wall bolt.

The fixing at plasterboard wall cannot guarantee the safety.

\*\*The installer has to check the installation and the wall fixing before leave the bed to the customer use.

We suggest also to check the fixing to the wall regularly.

\*\*Max capacity of the bed is kg. 200

\*\*Assembly instructions are provided with the delivery.



**SPACE - Electric version** 



With the electric opening it is NOT possible have the drawers under the bed. Instead of the drawers there will be a fix band.

## WARNING

\* the electric version accept a mattress max 16 cm of height.



## **WING DESK**

\*Thickness cm. 2,2 \*Depth cm. 60



\* made for all bed sizes

1 - Desk frame: made in metal oven painted in aluminum color. The special mechanism allows the folding desk opening and closing
2- Desk Top: Panel of wood agglomerate in conformity with CARB II, veneered with laminate, wood or lacquered colours. Thickness mm.22.