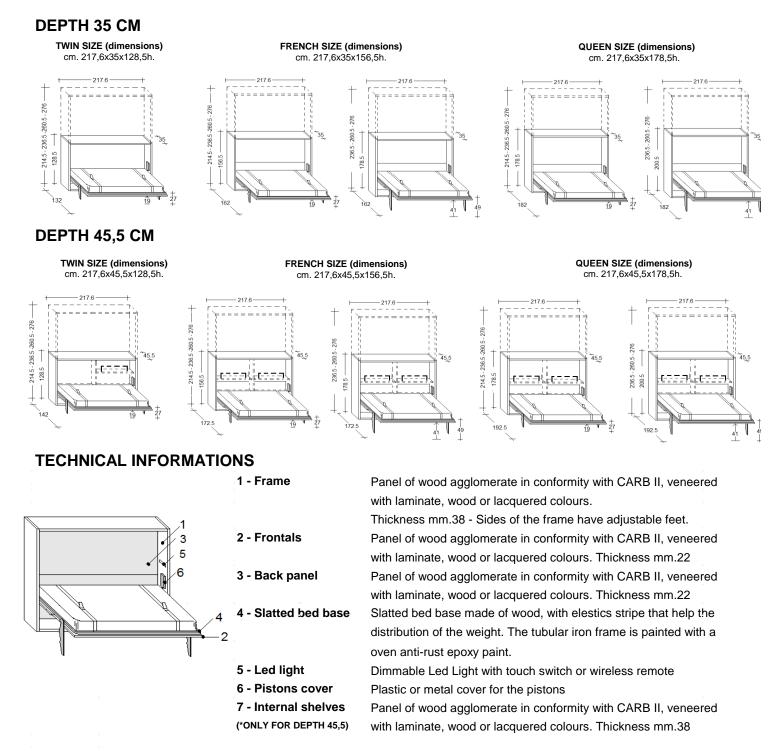

## SPACE

Bed with HORIZONTAL opening. OPTIONAL: Led lights - Mattress - Headboard - Electric opening - Desk

Availability of any type. The recommended dimensions are cm.110/140/160x200x18h.

## WARNING

\*\*Before the bed opening is mandatory fix it to the wall with specific wall bolt.

The fixing at plasterboard wall cannot guarantee the safety.

\*\*The installer has to check the installation and the wall fixing before leave the bed to the customer use.

We suggest also to check the fixing to the wall regularly.

\*\*Max capacity of the bed is kg. 200

\*\*Assembly instructions are provided with the delivery.

**SPACE - Electric version** 

With the electric opening it is NOT possible have the drawers under the bed. Instead of the drawers there will be a fix band.

## WARNING

\* the electric version accept a mattress max 16 cm of height.