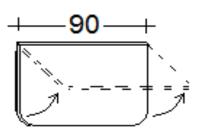

## **FLAP**

Single bed with HORIZONTAL opening. **OPTIONAL:** Led lights - Mattress - Headboard - Desk

DEPTH cm. 35

**SINGLE SIZE** cm. 217,6x35x111,3h.

DEPTH cm. 45,5

**SINGLE SIZE** cm. 217,6x45,5x111,3h.