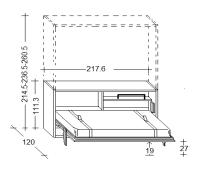

## **FLAP**

Single bed with HORIZONTAL opening. **OPTIONAL:** Led lights - Mattress - Headboard - Desk

DEPTH cm. 35

**SINGLE SIZE** cm. 217,6x35x111,3h.

DEPTH cm. 45,5

**SINGLE SIZE** cm. 217,6x45,5x111,3h.