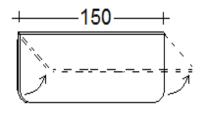

## **FLAP**

Single bed with HORIZONTAL opening. **OPTIONAL:** Led lights - Mattress - Headboard - Desk

DEPTH cm. 35

**SINGLE SIZE** cm. 217,6x35x111,3h.

DEPTH cm. 45,5

**SINGLE SIZE** cm. 217,6x45,5x111,3h.