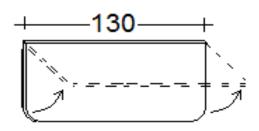

## **FLAP**

Single bed with HORIZONTAL opening. **OPTIONAL:** Led lights - Mattress - Headboard - Desk

DEPTH cm. 35

**SINGLE SIZE** cm. 217,6x35x111,3h.

DEPTH cm. 45,5

**SINGLE SIZE** cm. 217,6x45,5x111,3h.