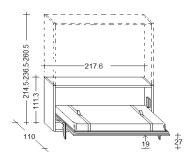

## **FLAP**

Single bed with HORIZONTAL opening. **OPTIONAL:** Led lights - Mattress - Headboard - Desk

DEPTH cm. 35

**SINGLE SIZE** cm. 217,6x35x111,3h.

DEPTH cm. 45,5

**SINGLE SIZE** cm. 217,6x45,5x111,3h.