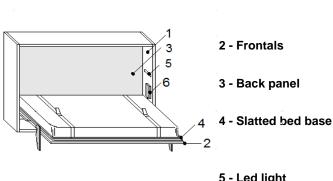

oven anti-rust epoxy paint.

**5 - Led light** Dimmable Led Light with touch switch or wireless remote

**6 - Pistons cover** Plastic or metal cover for the pistons

**7 - Internal shelves** Panel of wood agglomerate in conformity with CARB II, veneered (\*ONLY FOR DEPTH 45,5) with laminate, wood or lacquered colours. Thickness mm.38